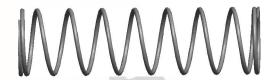

## **NOTES:**

Material : Hard Drawn
 Finish : Glod Irridite

3. Ends: Closed and Ground

4. Total Coils: 10.000

5. Sugg. Max. Deflection: 0.790 (in)6. Sugg. Max. Load: 2.300 (lbs)

7. All Drawing Dimensions are in Inches [mm]