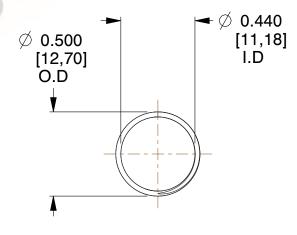

## **NOTES:**

Material : Hard Drawn
 Finish : Glod Irridite

3. Ends: Closed and Ground

4. Total Coils: 10.000

5. Sugg. Max. Deflection: 0.790 (in)6. Sugg. Max. Load: 2.300 (lbs)

7. All Drawing Dimensions are in Inches [mm]