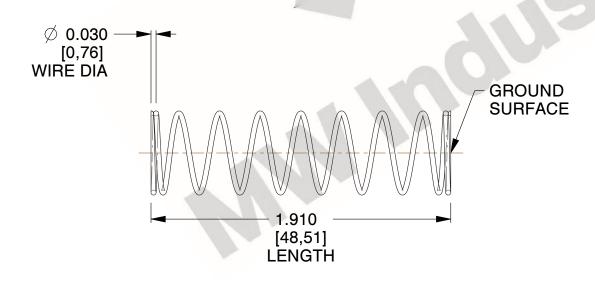

## **NOTES:**

Material : Hard Drawn
 Finish : Glod Irridite

3. Ends: Closed and Ground

4. Total Coils: 10.000

5. Sugg. Max. Deflection: 0.790 (in)6. Sugg. Max. Load: 2.300 (lbs)

7. All Drawing Dimensions are in Inches [mm]