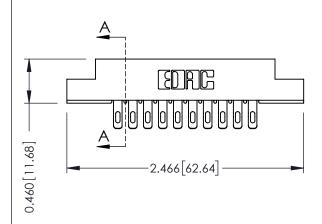

ISSUE NUMBER

ORIGINAL

See Accompanying Page for:
Mounting Options

0.090 [2.29]
Point of Contact

SECTION A-A

305 ENG MASTER
DATE: SEPT. 21/09

SHEET 1 OF 2

| 305 / 315 / 355 Card Edge Connector                                                      | ACAD REFERENCE NO. |
|------------------------------------------------------------------------------------------|--------------------|
| _                                                                                        | DRAWN: J.LEE       |
| Part Number: 305-020-555-202                                                             | CHECKED:           |
| EDAC INC THESE DRAWINGS AND SPECIFICATIONS ARE THE PROPERTY OF EDAC INC., AND            | SCALE: NTS         |
| TORONTO, ONTARIO SHALL NOT BE REPRODUCED, OR COPIED  CANADA OR USED AS THE BASIS FOR THE | DRAWING NUMBER     |
| YOUR CONNECTION TO QUALITY & SERVICE WITHOUT WRITTEN PERMISSION.                         | 305 Assembly       |