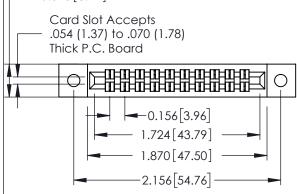

Mounting Option
02-.128 (3.25) Dia. Mounting Holes

--- 0.343[8.71]

Card Slot Accepts
--- .054 (1.37) to .070 (1.78)
Thick P.C. Board

**Contact Detail** 

555-Extender Board Bend (Code 500 Contacts) .156 [3.96] Contact Spacing x .140 [3.56] Row Spacing THIS IS A C.A.D. GENERATED DRAWING DO NOT MAKE MANUAL REVISIONS TO MAKE