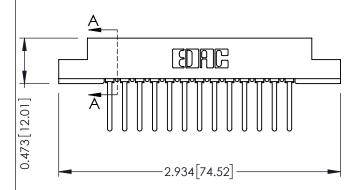

**Mounting Option Contact Detail** Wire Wrap .046x.014(1.17x0.36) - Tail LG=.495(12.57) M3-0.5 Metric Threaded Inserts .156 [3.96] Contact Spacing x .200 [5.08] Row Spacing 0.343 [8.71] -2.338[59.39]-2.192 [55.68] -0.156[3.96] -2.624 66.65

**See Accompanying Pages for:** 

- **Contact Bend Details**
- **Mounting Options**

.175 [4.45] Point of Contact (FROM BTM OF SLOT) Card Slot Accepts .054 [1.37] to .070 [1.78] Thick P.C. Board

Part Number: 307-013-541-107 YOUR CONNECTION TO QUALITY & SERVICE

CANADA

307 / 357 Card Edge Connector

307 ENG MASTER J.LEE DATE: AUG. 11/09 SHEET 1 OF 3 NTS 307 Assembly

**SECTION A-A** 