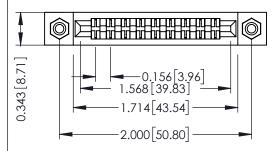

Mounting Option
#4-40 Unified Threaded Inserts

**Contact Detail** 

Extender Board Bend (Code 420 Contacts)
.156 [3.96] Contact Spacing x .200 [5.08] Row Spacing

THIS IS A C.A.D. GENERATED DRAWING DO NOT MAKE MANUAL REVISIONS TO MAS