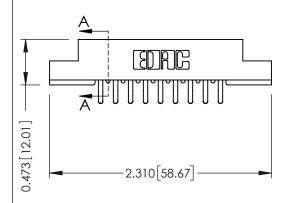

## SECTION A-A

307 ENG MASTER
DATE: AUG. 11/09

SHEET 1 OF 3

J.LEE

307 Assembly

NTS

| 307 / 357 Card Edge Connector<br>Part Number: 307-018-456-208 |                                                                   | AC |
|---------------------------------------------------------------|-------------------------------------------------------------------|----|
|                                                               |                                                                   | DF |
|                                                               |                                                                   | СН |
| EDAC INC                                                      | THESE DRAWINGS AND SPECIFICATIONS ARE THE PROPERTY OF EDAC INCAND | SC |
| TORONTO, ONTARIO CANADA                                       | SHALL NOT BE REPRODUCED, OR COPIED OR LISED AS THE BASIS FOR THE  | DF |
| YOUR CONNECTION TO QUALITY & SERVICE                          | MANUFACTURE OR SALE OF APPARATUS WITHOUT WRITTEN PERMISSION.      |    |