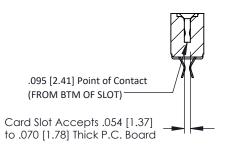

## SECTION A-A

307 ENG MASTER
DATE: AUG. 11/09

SHEET 1 OF 3

J.LEE

307 Assembly

NTS

| 307 / 357 Card Edge Connector<br>Part Number: 307-018-456-208 |                                                                   | AC |
|---------------------------------------------------------------|-------------------------------------------------------------------|----|
|                                                               |                                                                   | DF |
|                                                               |                                                                   | СН |
| EDAC INC                                                      | THESE DRAWINGS AND SPECIFICATIONS ARE THE PROPERTY OF EDAC INCAND | SC |
| TORONTO, ONTARIO CANADA                                       | SHALL NOT BE REPRODUCED, OR COPIED OR LISED AS THE BASIS FOR THE  | DF |
| YOUR CONNECTION TO QUALITY & SERVICE                          | MANUFACTURE OR SALE OF APPARATUS WITHOUT WRITTEN PERMISSION.      |    |