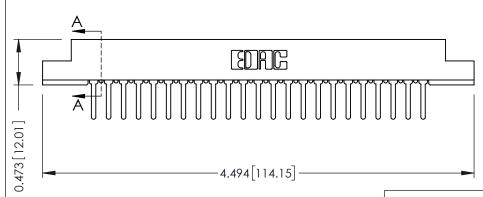

## SECTION A-A

.175 [4.45] Point of Contact (FROM BTM OF SLOT) Card Slot Accepts .054 [1.37] to .070 [1.78] Thick P.C. Board

**See Accompanying Pages for:** 

- **Contact Bend Details**
- **Mounting Options**

307 / 357 Card Edge Connector Part Number: 307-023-427-107

**EDAC INC** TORONTO, ONTARIO CANADA

THESE DRAWINGS AND SPECIFICATIONS ARE THE PROPERTY OF EDAC INC.,AND SHALL NOT BE REPRODUCED,OR COPIED OR USED AS THE BASIS FOR THE MANUFACTURE OR SALE OF APPARATUS WITHOUT WRITTEN PERMISSION.

**Mounting Option** M3-0.5 Metric Threaded Inserts **Contact Detail** 

PC Tail .046x.013(1.17x0.33) - Tail LG=.358(9.09) .156 [3.96] Contact Spacing x .200 [5.08] Row Spacing

THIS IS A C.A.D. GENERATED DRAWING DO NOT MAKE MANUAL REVISIONS TO MASTER.