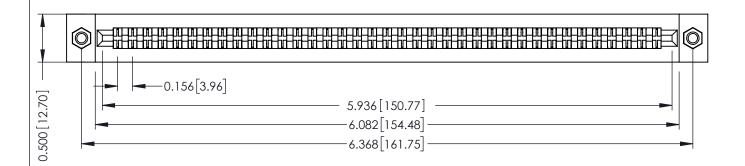

**Mounting Option** M3-0.5 Metric Threaded Inserts **Contact Detail** 

PC Tail .023x.013(0.58x0.33) - Tail LG=.213(5.41)

.156 [3.96] Contact Spacing x .200 [5.08] Row Spacing