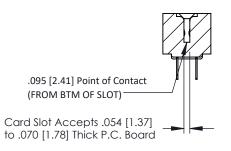

**Mounting Option** M3-0.5 Metric Threaded Inserts **Contact Detail** 

PC Tail .023x.013(0.58x0.33) - Tail LG=.213(5.41)

.156 [3.96] Contact Spacing x .200 [5.08] Row Spacing