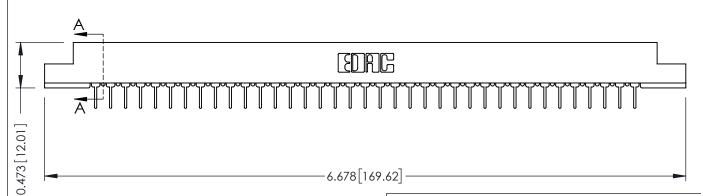

**Mounting Option** M3-0.5 Metric Threaded Inserts **Contact Detail** 

PC Tail .023x.013(0.58x0.33) - Tail LG=.213(5.41)

.156 [3.96] Contact Spacing x .200 [5.08] Row Spacing