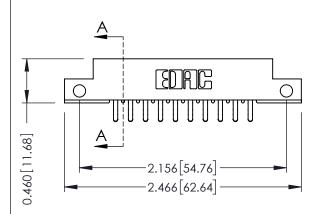

## **Mounting Option**

**Contact Detail** 

12-.128 (3.25) Dia. Side Mounting Holes

556-Extender Board Bend (Code 520 Contacts) .156 [3.96] Contact Spacing x .140 [3.56] Row Spacing

THIS IS A C.A.D. GENERATED DRAWING DO NOT MAKE MANUAL REVISIONS TO MASTER.

ISSUE NUMBER

ORIGINAL

1

**See Accompanying Page for: Mounting Options** 

| 305 / 315 / 355 Card Edge Connector |
|-------------------------------------|
| Part Number: 315-020-556-212        |

YOUR CONNECTION TO QUALITY & SERVICE