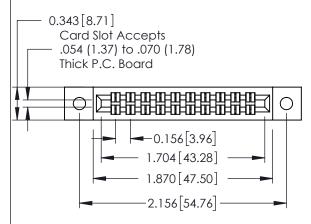

## **Mounting Option**

**Contact Detail** 

12-.128 (3.25) Dia. Side Mounting Holes

556-Extender Board Bend (Code 520 Contacts) .156 [3.96] Contact Spacing x .140 [3.56] Row Spacing

THIS IS A C.A.D. GENERATED DRAWING DO NOT MAKE MANUAL REVISIONS TO MASTER.

ISSUE NUMBER

ORIGINAL

1

**See Accompanying Page for: Mounting Options** 

| 305 / 315 / 355 Card Edge Connector |
|-------------------------------------|
| Part Number: 315-020-556-212        |

YOUR CONNECTION TO QUALITY & SERVICE