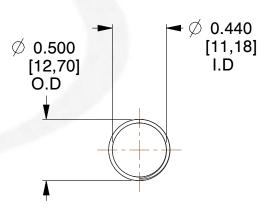

## **NOTES:**

1. Material: Spring Steel 2. Finish: Glod Irridite

3. Ends: Closed and Ground

4. Total Coils: 10.000

5. Sugg. Max. Deflection: 2.000 (in) 6. Sugg. Max. Load: 2.300 (lbs)

7. All Drawing Dimensions are in Inches [mm]