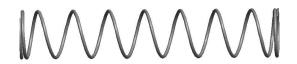

## **NOTES:**

1. Material: Spring Steel 2. Finish: Glod Irridite

3. Ends: Closed and Ground

4. Total Coils: 10.000

5. Sugg. Max. Deflection: 2.000 (in) 6. Sugg. Max. Load: 2.300 (lbs)

7. All Drawing Dimensions are in Inches [mm]