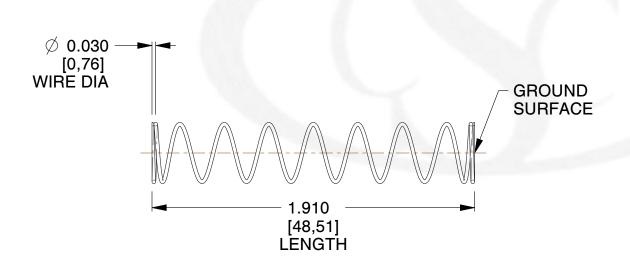

## **NOTES:**

1. Material: Spring Steel 2. Finish: Glod Irridite

3. Ends: Closed and Ground

4. Total Coils: 10.000

5. Sugg. Max. Deflection: 2.000 (in) 6. Sugg. Max. Load: 2.300 (lbs)

7. All Drawing Dimensions are in Inches [mm]