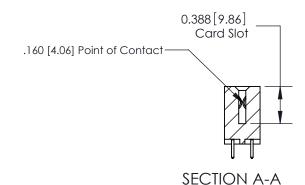

333 Assembly

THIS IS A C.A.D. GENERATED DRAWING DO NOT MAKE MANUAL REVISIONS TO MASTER.

ISSUE NUMBER

ORIGINAL

1

| 333 Series Card Edge Conn | ACAD REFERENCE NO. 333 ENG MASTER                               |                  |         |        |
|---------------------------|-----------------------------------------------------------------|------------------|---------|--------|
| Contact Bend Detail       | DRAWN: J.LEE                                                    | DATE: OCT. 14/09 |         |        |
| Confact bend betail       |                                                                 | CHECKED:         | DATE:   |        |
| EDAC INC                  |                                                                 |                  | SHEET : | 2 OF 4 |
|                           | SHALL NOT BE REPRODUCED,OR COPIED  OR USED AS THE BASIS FOR THE | DRAWING NUMBER   |         | ISSUE  |
|                           | ONNECTION TO QUALITY & SERVICE WITHOUT WRITTEN PERMISSION.      |                  |         | 1      |