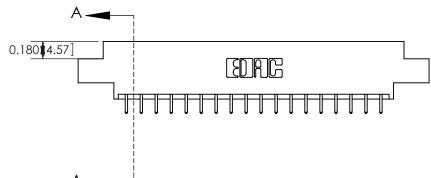

333 Assembly

THIS IS A C.A.D. GENERATED DRAWING DO NOT MAKE MANUAL REVISIONS TO MASTER.

ISSUE NUMBER

ORIGINAL

1

| 333 Series Card Edge Conn | ACAD REFERENCE NO. 333 ENG MASTER                               |                  |         |        |
|---------------------------|-----------------------------------------------------------------|------------------|---------|--------|
| Contact Bend Detail       | DRAWN: J.LEE                                                    | DATE: OCT. 14/09 |         |        |
| Confact bend betail       |                                                                 | CHECKED:         | DATE:   |        |
| EDAC INC                  |                                                                 |                  | SHEET : | 2 OF 4 |
|                           | SHALL NOT BE REPRODUCED,OR COPIED  OR USED AS THE BASIS FOR THE | DRAWING NUMBER   |         | ISSUE  |
|                           | ONNECTION TO QUALITY & SERVICE WITHOUT WRITTEN PERMISSION.      |                  |         | 1      |