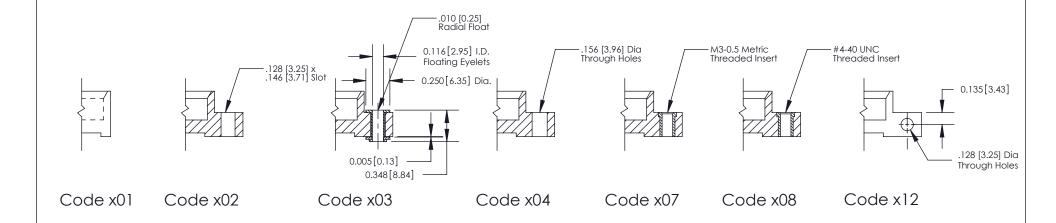

**Mounting Option** 

07-M3-0.5 Metric Threaded Inserts

THIS IS A C.A.D. GENERATED DRAWING
DO NOT MAKE MANUAL REVISIONS TO MASTER

SOL NUMBER

ORIGINAL

1

| 333 Series Card Edge Conn              | ACAD REFERENCE NO. 333 ENG MASTER                                                                                                                                                                                                                                            |          |             |         |           |
|----------------------------------------|------------------------------------------------------------------------------------------------------------------------------------------------------------------------------------------------------------------------------------------------------------------------------|----------|-------------|---------|-----------|
| Mounting Options                       |                                                                                                                                                                                                                                                                              | DRAWN:   | J.LEE       | DATE: O | CT. 14/09 |
|                                        |                                                                                                                                                                                                                                                                              | CHECKED: |             | DATE:   |           |
| EDAC INC                               | EDAC INC TORONTO, ONTARIO CANADA CONNECTION TO QUALITY & SERVICE  EDAC INC.  THESE DRAWINGS AND SPECIFICATIONS ARE THE PROPERTY OF EDAC INC.,AND SHALL NOT BE REPRODUCED,OR COPIED OR USED AS THE BASIS FOR THE MANUFACTURE OR SALE OF APPARATUS WITHOUT WRITTEN PERMISSION. | SCALE:   | NTS         | SHEET : | 3 OF 4    |
| I   S   S   C   TORONTO, ONTARIO   SH. |                                                                                                                                                                                                                                                                              | DRAWING  | NUMBER      |         | ISSUE     |
|                                        |                                                                                                                                                                                                                                                                              | 3        | 33 Assembly |         | 1         |