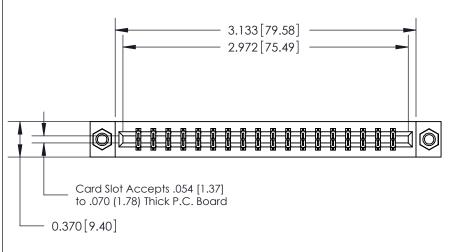

## **Contact Detail**

521-P.C. Tail .025 Sq.(0.64 Sq.) - Tail LG=.150(3.81)

.156 [3.96] Contact Spacing x .200 [5.08] Row Spacing

## **See Accompanying Page for:**

- **Bend Detail**
- **Mounting Options**
- **Features and Specifications**

333 Series Card Edge Connector Part Number: 333-036-521-807

YOUR CONNECTION TO QUALITY & SERVICE

## **Features**

- .156 (3.96) Contact Spacing x .200 (5.08) Row Spacing
- Accepts .062 (1.57) Nominal Thickness P.C. Board
- High Profile Insulator Body .600 (15.24)
- Contact Termination Options include P.C. Tail, Wire Hole, Wire Wrap, 90 Degree, & Extender Board Bends
- Single or Dual Row Configurations
- Variety of Mounting Options, Flush or Offset Lugs
- Accepts Between Contact and In-Contact Polarizing Keys

## **Specifications**

- Insulator Material: Thermoplastic Polyester, UL 94V-0, Colour: Green
- Contact Material: Copper, Nickel, Tin Alloy CA-725
- Contact Plating: Gold on the Mating Area, Tin on the Contact Tails, Nickel Underplate
- Current Rating: 3 Amperes Continuous
- Contact Resistance: 10 Milliohms Maximum
- Dielectric Withstanding Voltage: 1800 V AC rms at Sea Level Between Adjacent Contacts
- Insulation Resistance: 5000 Megohms Minimum
- Operating Temperature: -65 to +105 Degrees C
- Insertion Force: 16 oz (4.45 N) Maximum per Contact Pair when Tested with a .070 (1.78) Thick Gauge
- Withdrawal Force: 1 oz (0.28 N) Minimum per Contact Pair when Tested with a .054 (1.37) Thick Gauge