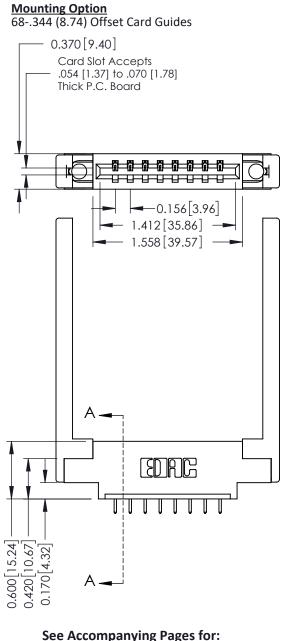

**Contact Bend Details** 

**Mounting Options** 

**Contact Detail** 

521-P.C. Tail .025 Sq.(0.64 Sq.) - Tail LG=.150(3.81) .156 [3.96] Contact Spacing x .200 [5.08] Row Spacing

THIS IS A C.A.D. GENERATED DRAWING DO NOT MAKE MANUAL REVISIONS TO MASTER.

ISSUE NUMBER

ORIGINAL

1

Point of Contact SECTION A-A Card Slot 0.330 [8.38] 0.160[4.06]

337 / 387 Series Card Edge Connector Part Number: 337-008-521-668

YOUR CONNECTION TO QUALITY & SERVICE

**EDAC INC** TORONTO, ONTARIO CANADA