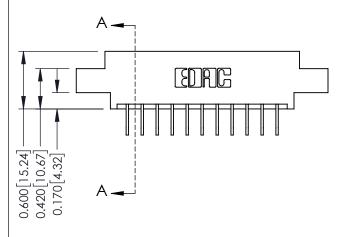

0.330 [8.38] Card Slot 0.160 [4.06] Point of Contact

ISSUE NUMBER

ORIGINAL

1

| 337 / 387 Series Card Edge Connector<br>Contact Bend Detail |                                                                                                                                                                                                 | ACAD REFERENCE NO. | 337 ENG MASTER   |               |
|-------------------------------------------------------------|-------------------------------------------------------------------------------------------------------------------------------------------------------------------------------------------------|--------------------|------------------|---------------|
|                                                             |                                                                                                                                                                                                 | DRAWN: J.LEE       | DATE: OCT. 06/09 |               |
|                                                             |                                                                                                                                                                                                 | CHECKED:           | DATE:            |               |
| TORONTO, ONTARIO OF CANADA                                  | THESE DRAWINGS AND SPECIFICATIONS ARE THE PROPERTY OF EDAC INC.,AND SHALL NOT BE REPRODUCED,OR COPIED OR USED AS THE BASIS FOR THE MANUFACTURE OR SALE OF APPARATUS WITHOUT WRITTEN PERMISSION. | SCALE: NTS         | SHEET            | 2 <b>OF</b> 3 |
|                                                             |                                                                                                                                                                                                 | DRAWING NUMBER     |                  | ISSUE         |
|                                                             |                                                                                                                                                                                                 | 337 Assembly       |                  | 1             |