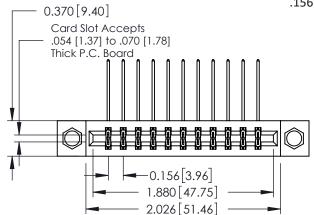

**Mounting Option** 

07-M3-0.5 Metric Threaded Inserts

**Contact Detail** 

558-90 Degree Bend (Code 541 Contacts) .156 [3.96] Contact Spacing x .200 [5.08] Row Spacing THIS IS A C.A.D. GENERATED DRAWING DO NOT MAKE MANUAL REVISIONS TO MASTER.

ISSUE NUMBER

ORIGINAL

1

**See Accompanying Pages for:** 

- **Contact Bend Details**
- **Mounting Options**

| 337 / 387 Series Card Edge Connector |
|--------------------------------------|
| Part Number: 337-022-558-807         |