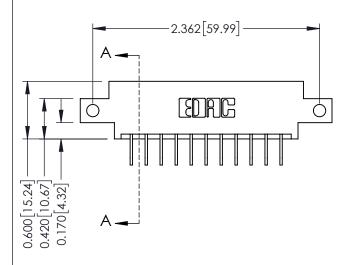

**Mounting Option** 

12-.128 (3.25) Dia. Side Mounting Holes

**Contact Detail** 

558-90 Degree Bend (Code 541 Contacts) .156 [3.96] Contact Spacing x .200 [5.08] Row Spacing THIS IS A C.A.D. GENERATED DRAWING DO NOT MAKE MANUAL REVISIONS TO MASTER.