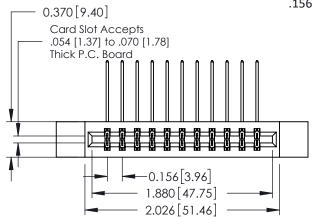

## **See Accompanying Pages for:**

- **Contact Bend Details**
- **Mounting Options**

| 337 / 387 Series Card Edge Connector |
|--------------------------------------|
| Part Number: 337-022-558-812         |