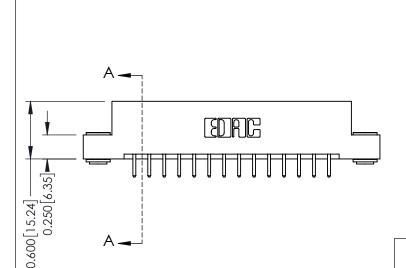

THIS IS A C.A.D. GENERATED DRAWING DO NOT MAKE MANUAL REVISIONS TO MASTER.

ISSUE NUMBER

ORIGINAL

1

0.160 [4.06] Point of Contact Card Slot 0.330[8.38]

**See Accompanying Pages for:** 

- **Contact Bend Details**
- **Mounting Options**

| 337 / 387 Series Card Edge Connecto | r |
|-------------------------------------|---|
| Part Number: 337-028-520-203        |   |

YOUR CONNECTION TO QUALITY & SERVICE

**EDAC INC** TORONTO, ONTARIO CANADA