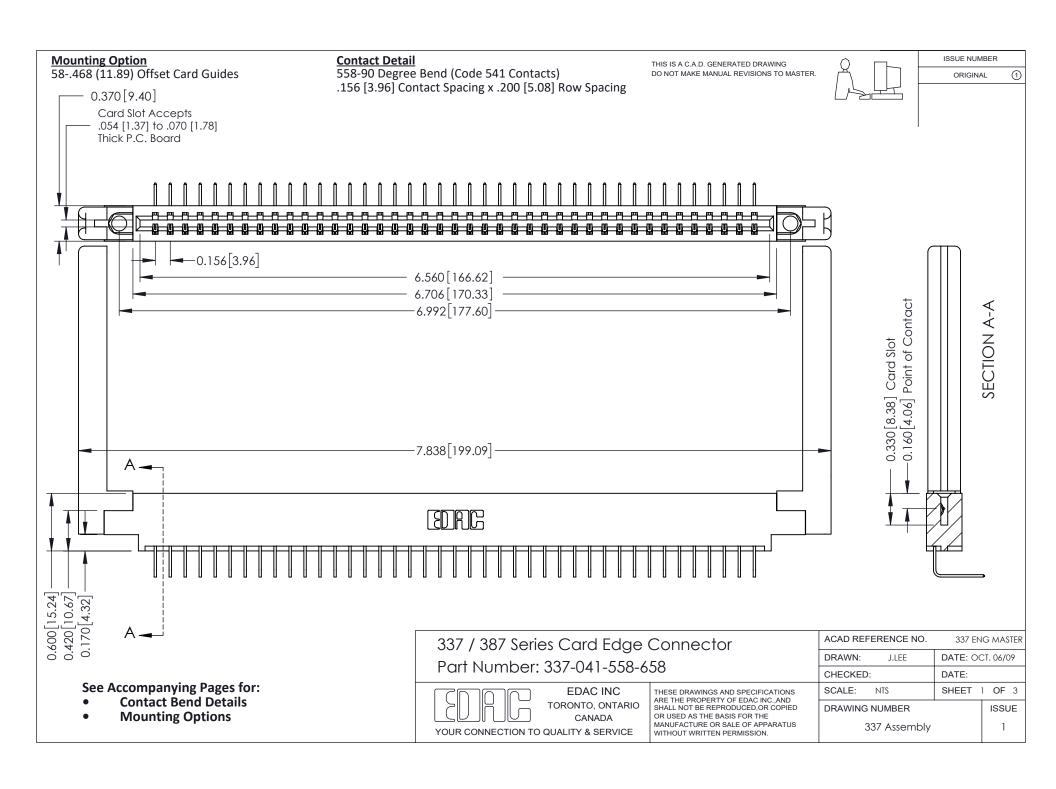

ISSUE NUMBER

ORIGINAL

1

| 337 / 387 Series Card Edge Connector<br>Contact Bend Detail           |                                                                                                                                                                                                  | ACAD REFERENCE NO. 337 E |                  | G MASTER      |
|-----------------------------------------------------------------------|--------------------------------------------------------------------------------------------------------------------------------------------------------------------------------------------------|--------------------------|------------------|---------------|
|                                                                       |                                                                                                                                                                                                  | DRAWN: J.LEE             | DATE: OCT. 06/09 |               |
|                                                                       |                                                                                                                                                                                                  | CHECKED: DATE:           |                  |               |
| EDAC INC TORONTO, ONTARIO CANADA YOUR CONNECTION TO QUALITY & SERVICE | THESE DRAWINGS AND SPECIFICATIONS ARE THE PROPERTY OF EDAC INC.,AND SHALL NOT BE REPRODUCED, OR COPIED OR USED AS THE BASIS FOR THE MANUFACTURE OR SALE OF APPARATUS WITHOUT WRITTEN PERMISSION. | SCALE: NTS               | SHEET            | 2 <b>OF</b> 3 |
|                                                                       |                                                                                                                                                                                                  | DRAWING NUMBER           |                  | ISSUE         |
|                                                                       |                                                                                                                                                                                                  | 337 Assembly             |                  | 1             |