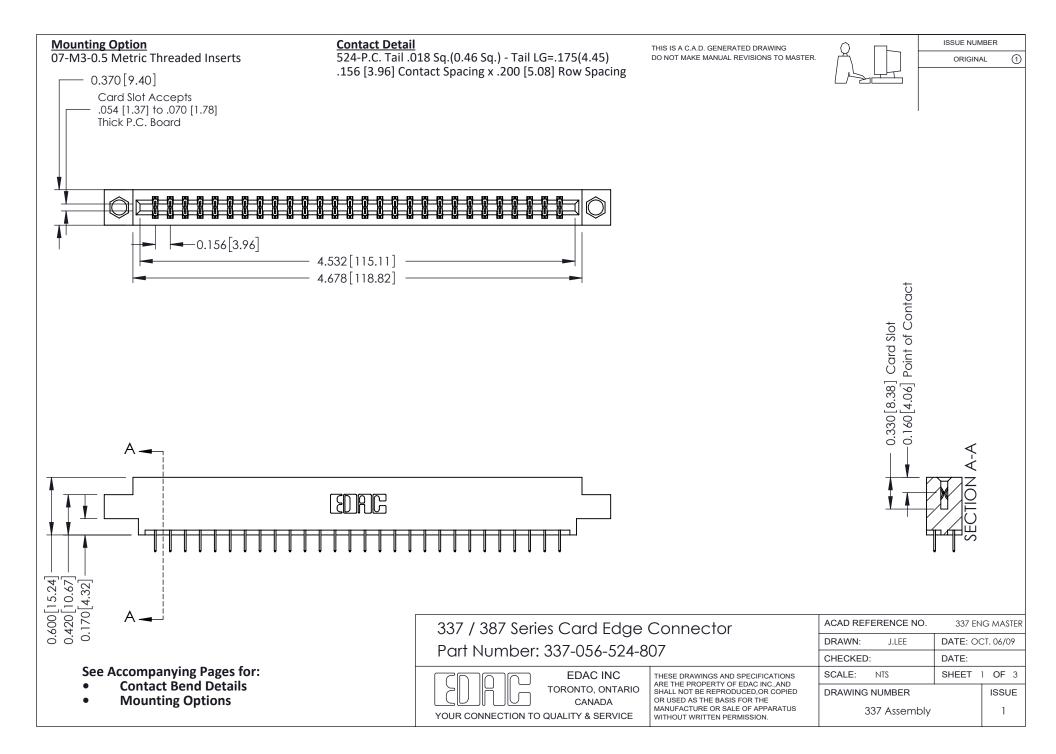

ISSUE NUMBER

ORIGINAL

1

| 337 / 387 Series Card Edge Connector<br>Contact Bend Detail           |                                                                                                                                                                                                  | ACAD REFERENCE NO. 337 E |                  | G MASTER      |
|-----------------------------------------------------------------------|--------------------------------------------------------------------------------------------------------------------------------------------------------------------------------------------------|--------------------------|------------------|---------------|
|                                                                       |                                                                                                                                                                                                  | DRAWN: J.LEE             | DATE: OCT. 06/09 |               |
|                                                                       |                                                                                                                                                                                                  | CHECKED:                 | CKED: DATE:      |               |
| EDAC INC TORONTO, ONTARIO CANADA YOUR CONNECTION TO QUALITY & SERVICE | THESE DRAWINGS AND SPECIFICATIONS ARE THE PROPERTY OF EDAC INC.,AND SHALL NOT BE REPRODUCED, OR COPIED OR USED AS THE BASIS FOR THE MANUFACTURE OR SALE OF APPARATUS WITHOUT WRITTEN PERMISSION. | SCALE: NTS               | SHEET            | 2 <b>OF</b> 3 |
|                                                                       |                                                                                                                                                                                                  | DRAWING NUMBER           |                  | ISSUE         |
|                                                                       |                                                                                                                                                                                                  | 337 Assembly             |                  | 1             |