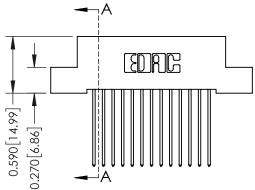

THIS IS A C.A.D. GENERATED DRAWING DO NOT MAKE MANUAL REVISIONS TO MASTER. ISSUE NUMBER

ORIGINAL

1

| 342 / 392 Series Card Edge Connector<br>Contact Bend Detail |                                                                                                                                   | ACAD REFERENCE NO. 342 ENG MASTER |             |                  |        |
|-------------------------------------------------------------|-----------------------------------------------------------------------------------------------------------------------------------|-----------------------------------|-------------|------------------|--------|
|                                                             |                                                                                                                                   | DRAWN:                            | J.LEE       | DATE: OCT. 06/09 |        |
|                                                             |                                                                                                                                   | CHECKED:                          |             | DATE:            |        |
| EDAC INC                                                    | ARE THE PROPERTY OF EDAC INC.,AND SHALL NOT BE REPRODUCED,OR COPIED OR USED AS THE BASIS FOR THE MANUFACTURE OR SALE OF APPARATUS | SCALE:                            | NTS         | SHEET :          | 2 OF 3 |
| TORONTO, ONTARIO                                            |                                                                                                                                   | DRAWING                           | NUMBER      |                  | ISSUE  |
| YOUR CONNECTION TO QUALITY & SERVICE                        |                                                                                                                                   | 3                                 | 42 Assembly |                  | 1      |