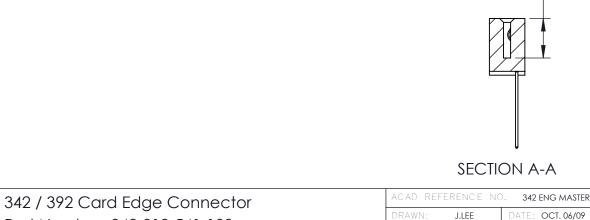

THIS IS A C.A.D. GENERATED DRAWING DO NOT MAKE MANUAL REVISIONS TO MASTER

ISSUE NUMBER

ORIGINAL

1

| 342 / 392 Card Edge Connector<br>Mounting Options |                                                                                                                                     | ACAD REFERENCE NO. 342 ENG MASTER |                         |        |  |  |
|---------------------------------------------------|-------------------------------------------------------------------------------------------------------------------------------------|-----------------------------------|-------------------------|--------|--|--|
|                                                   |                                                                                                                                     | DRAWN: J.LEE                      | DATE: <b>OCT. 06/09</b> |        |  |  |
|                                                   |                                                                                                                                     | CHECKED:                          | DATE:                   |        |  |  |
| EDAC INC                                          | ARE THE PROPERTY OF EDAC INC.,AND — SHALL NOT BE REPRODUCED,OR COPIED OR USED AS THE BASIS FOR THE MANUFACTURE OR SALE OF APPARATUS | SCALE: NTS                        | SHEET :                 | 3 OF 3 |  |  |
| TORONTO, ONTARIO                                  |                                                                                                                                     | DRAWING NUMBER                    | •                       | ISSUE  |  |  |
| YOUR CONNECTION TO QUALITY & SERVICE              |                                                                                                                                     | 342 Assembly                      |                         | 1      |  |  |

## **Mounting Option**

08-#4-40 Unified Threaded Inserts

**Contact Detail** 

541-Wire Wrap .025 Sq.(0.64 Sq.) - Tail LG=.760(19.30) .100 [2.54] Contact Spacing x .200 [5.08] Row Spacing

THIS IS A C.A.D. GENERATED DRAWING