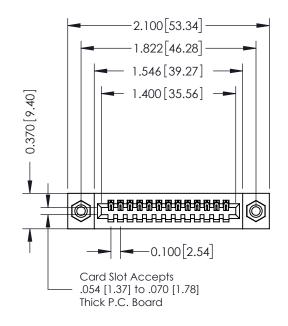

## **See Accompanying Pages for:**

- Contact Bend Details
- Mounting Options

| Part Number: 342-013-541-1          | DRAWN: J.LEE                                                      | L              |   |  |  |
|-------------------------------------|-------------------------------------------------------------------|----------------|---|--|--|
| Full Number, 342-013-341-1          | CHECKED:                                                          | D:             |   |  |  |
| COOO EDAC INC                       | THESE DRAWINGS AND SPECIFICATIONS ARE THE PROPERTY OF EDAC INCAND | SCALE: NTS     | Ī |  |  |
| TORONTO, ONTARIO                    | SHALL NOT BE REPRODUCED, OR COPIED OR USED AS THE BASIS FOR THE   | DRAWING NUMBER |   |  |  |
| DUR CONNECTION TO QUALITY & SERVICE | MANUFACTURE OR SALE OF APPARATUS                                  | 342 Assembly   |   |  |  |