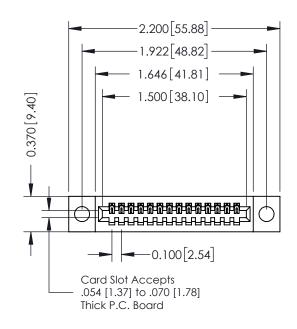

## **See Accompanying Pages for:**

- Contact Bend Details
- Mounting Options

| 342 / 392 Card Edge Connector<br>Part Number: 342-014-542-104 |                                                                                                                                                                                                | ACAD REFERENCE NO. 342 ENG MASTER |            |         |           |  |
|---------------------------------------------------------------|------------------------------------------------------------------------------------------------------------------------------------------------------------------------------------------------|-----------------------------------|------------|---------|-----------|--|
|                                                               |                                                                                                                                                                                                | DRAWN:                            | J.LEE      | DATE: O | CT. 06/09 |  |
|                                                               |                                                                                                                                                                                                | CHECKED:                          |            | DATE:   |           |  |
| TORONTO, ONTARIO CANADA                                       | THESE DRAWINGS AND SPECIFICATIONS ARE THE PROPERTY OF EDAC INCAND SHALL NOT BE REPRODUCED, OR COPIED OR USED AS THE BASIS FOR THE MANUFACTURE OR SALE OF APPARATUS WITHOUT WRITTEN PERMISSION. | SCALE:                            | NTS        | SHEET   | 1 OF 3    |  |
|                                                               |                                                                                                                                                                                                | DRAWING                           | NUMBER     |         | ISSUE     |  |
|                                                               |                                                                                                                                                                                                | 34                                | 2 Assembly |         | 1         |  |