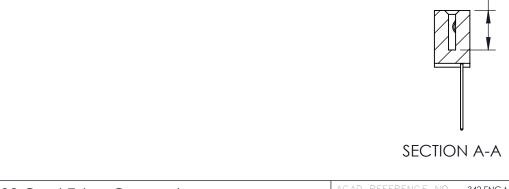

THIS IS A C.A.D. GENERATED DRAWING DO NOT MAKE MANUAL REVISIONS TO MASTER. ISSUE NUMBER

ORIGINAL

1

| 342 / 392 Series Card Edge Connector<br>Contact Bend Detail |                                                                                                                                                                                                 | ACAD REFERENCE NO. 342 ENG MASTER |             |                  |        |  |
|-------------------------------------------------------------|-------------------------------------------------------------------------------------------------------------------------------------------------------------------------------------------------|-----------------------------------|-------------|------------------|--------|--|
|                                                             |                                                                                                                                                                                                 | DRAWN:                            | J.LEE       | DATE: OCT. 06/09 |        |  |
|                                                             |                                                                                                                                                                                                 | CHECKED:                          |             | DATE:            |        |  |
| TORONTO, ONTARIO                                            | THESE DRAWINGS AND SPECIFICATIONS ARE THE PROPERTY OF EDAC INC.,AND SHALL NOT BE REPRODUCED,OR COPIED OR USED AS THE BASIS FOR THE MANUFACTURE OR SALE OF APPARATUS WITHOUT WRITTEN PERMISSION. | SCALE:                            | NTS         | SHEET :          | 2 OF 3 |  |
|                                                             |                                                                                                                                                                                                 | DRAWING                           | NUMBER      |                  | ISSUE  |  |
| YOUR CONNECTION TO QUALITY & SERVICE                        |                                                                                                                                                                                                 | 3                                 | 42 Assembly |                  | 1      |  |