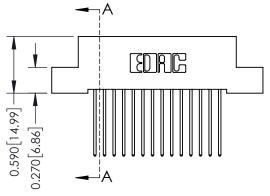

THIS IS A C.A.D. GENERATED DRAWING DO NOT MAKE MANUAL REVISIONS TO MASTER. ISSUE NUMBER

ORIGINAL

1

| 342 / 392 Series Card Edge Connector<br>Contact Bend Detail |                                                                                                                                                                                                 | ACAD REFERENCE NO. 342 ENG MASTER |             |                  |        |  |
|-------------------------------------------------------------|-------------------------------------------------------------------------------------------------------------------------------------------------------------------------------------------------|-----------------------------------|-------------|------------------|--------|--|
|                                                             |                                                                                                                                                                                                 | DRAWN:                            | J.LEE       | DATE: OCT. 06/09 |        |  |
|                                                             |                                                                                                                                                                                                 | CHECKED:                          |             | DATE:            |        |  |
| TORONTO, ONTARIO                                            | THESE DRAWINGS AND SPECIFICATIONS ARE THE PROPERTY OF EDAC INC.,AND SHALL NOT BE REPRODUCED,OR COPIED OR USED AS THE BASIS FOR THE MANUFACTURE OR SALE OF APPARATUS WITHOUT WRITTEN PERMISSION. | SCALE:                            | NTS         | SHEET :          | 2 OF 3 |  |
|                                                             |                                                                                                                                                                                                 | DRAWING                           | NUMBER      |                  | ISSUE  |  |
| YOUR CONNECTION TO QUALITY & SERVICE                        |                                                                                                                                                                                                 | 3                                 | 42 Assembly |                  | 1      |  |