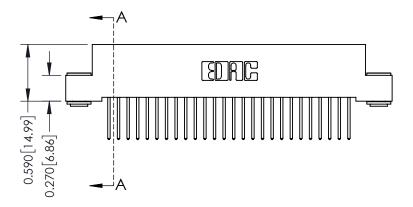

342 ENG MASTER DATE: OCT. 06/09 J.LEE SHEET 1 OF 3 NTS

342 Assembly

THIS IS A C.A.D. GENERATED DRAWING DO NOT MAKE MANUAL REVISIONS TO MASTER. ISSUE NUMBER

ORIGINAL

1

| 342 / 392 Series Card Edge Connector<br>Contact Bend Detail |                                                                                                                                              | ACAD REFERENCE NO. 342 ENG MASTER |             |          |          |
|-------------------------------------------------------------|----------------------------------------------------------------------------------------------------------------------------------------------|-----------------------------------|-------------|----------|----------|
|                                                             |                                                                                                                                              | DRAWN:                            | J.LEE       | DATE: OC | T. 06/09 |
|                                                             |                                                                                                                                              | CHECKED:                          |             | DATE:    |          |
| EDAC INC                                                    | ARE THE PROPERTY OF EDAC INC.,AND —<br>SHALL NOT BE REPRODUCED,OR COPIED<br>OR USED AS THE BASIS FOR THE<br>MANUFACTURE OR SALE OF APPARATUS | SCALE:                            | NTS         | SHEET :  | 2 OF 3   |
| TORONTO, ONTARIO                                            |                                                                                                                                              | DRAWING                           | NUMBER      |          | ISSUE    |
| YOUR CONNECTION TO QUALITY & SERVICE                        |                                                                                                                                              | 3                                 | 42 Assembly |          | 1        |