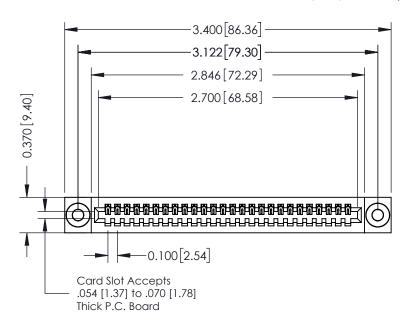

342 ENG MASTER DATE: OCT. 06/09 J.LEE SHEET 1 OF 3 NTS

342 Assembly

THIS IS A C.A.D. GENERATED DRAWING DO NOT MAKE MANUAL REVISIONS TO MASTER. ISSUE NUMBER

ORIGINAL

1

| 342 / 392 Series Card Edge Connector<br>Contact Bend Detail |                                                                                                                                              | ACAD REFERENCE NO. 342 ENG MASTER |             |          |          |
|-------------------------------------------------------------|----------------------------------------------------------------------------------------------------------------------------------------------|-----------------------------------|-------------|----------|----------|
|                                                             |                                                                                                                                              | DRAWN:                            | J.LEE       | DATE: OC | T. 06/09 |
|                                                             |                                                                                                                                              | CHECKED:                          |             | DATE:    |          |
| EDAC INC                                                    | ARE THE PROPERTY OF EDAC INC.,AND —<br>SHALL NOT BE REPRODUCED,OR COPIED<br>OR USED AS THE BASIS FOR THE<br>MANUFACTURE OR SALE OF APPARATUS | SCALE:                            | NTS         | SHEET :  | 2 OF 3   |
| TORONTO, ONTARIO                                            |                                                                                                                                              | DRAWING                           | NUMBER      |          | ISSUE    |
| YOUR CONNECTION TO QUALITY & SERVICE                        |                                                                                                                                              | 3                                 | 42 Assembly |          | 1        |