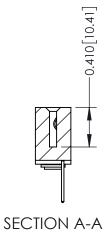

342 ENG MASTER DATE: OCT. 06/09 J.LEE SHEET 1 OF 3 NTS

342 Assembly

THIS IS A C.A.D. GENERATED DRAWING DO NOT MAKE MANUAL REVISIONS TO MASTER. ISSUE NUMBER

ORIGINAL

1

| 342 / 392 Series Card Edge Connector<br>Contact Bend Detail |                                                                                                                                              | ACAD REFERENCE NO. 342 ENG MASTER |             |          |          |
|-------------------------------------------------------------|----------------------------------------------------------------------------------------------------------------------------------------------|-----------------------------------|-------------|----------|----------|
|                                                             |                                                                                                                                              | DRAWN:                            | J.LEE       | DATE: OC | T. 06/09 |
|                                                             |                                                                                                                                              | CHECKED:                          |             | DATE:    |          |
| EDAC INC                                                    | ARE THE PROPERTY OF EDAC INC.,AND —<br>SHALL NOT BE REPRODUCED,OR COPIED<br>OR USED AS THE BASIS FOR THE<br>MANUFACTURE OR SALE OF APPARATUS | SCALE:                            | NTS         | SHEET :  | 2 OF 3   |
| TORONTO, ONTARIO                                            |                                                                                                                                              | DRAWING                           | NUMBER      |          | ISSUE    |
| YOUR CONNECTION TO QUALITY & SERVICE                        |                                                                                                                                              | 3                                 | 42 Assembly |          | 1        |