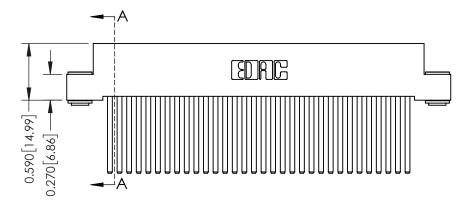

342 Assembly

THIS IS A C.A.D. GENERATED DRAWING DO NOT MAKE MANUAL REVISIONS TO MASTER. ISSUE NUMBER

ORIGINAL

1

| 342 / 392 Series Card Edge Connector<br>Contact Bend Detail |                                                                                                                                                                                                  | ACAD REFERENCE NO. 342 ENG MASTER |             |                  |        |
|-------------------------------------------------------------|--------------------------------------------------------------------------------------------------------------------------------------------------------------------------------------------------|-----------------------------------|-------------|------------------|--------|
|                                                             |                                                                                                                                                                                                  | DRAWN:                            | J.LEE       | DATE: OCT. 06/09 |        |
|                                                             |                                                                                                                                                                                                  | CHECKED:                          |             | DATE:            |        |
| TORONTO, ONTARIO                                            | THESE DRAWINGS AND SPECIFICATIONS ARE THE PROPERTY OF EDAC INC. AND SHALL NOT BE REPRODUCED, OR COPIED OR USED AS THE BASIS FOR THE MANUFACTURE OR SALE OF APPARATUS WITHOUT WRITTEN PERMISSION. | SCALE:                            | NTS         | SHEET :          | 2 OF 3 |
|                                                             |                                                                                                                                                                                                  | DRAWING                           | NUMBER      |                  | ISSUE  |
| YOUR CONNECTION TO QUALITY & SERVICE                        |                                                                                                                                                                                                  | 3                                 | 42 Assembly |                  | 1      |