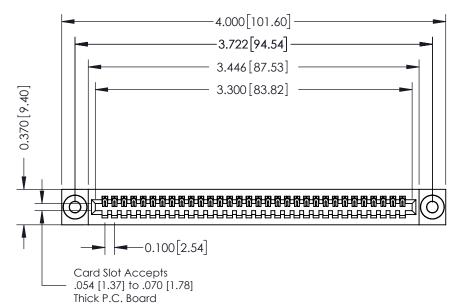

**See Accompanying Pages for:** 

- **Contact Bend Details**
- **Mounting Options**

342 / 392 Card Edge Connector Part Number: 342-032-544-103

YOUR CONNECTION TO QUALITY & SERVICE

342 ENG MASTER J.LEE DATE: OCT. 06/09 SHEET 1 OF 3

342 Assembly

THIS IS A C.A.D. GENERATED DRAWING DO NOT MAKE MANUAL REVISIONS TO MASTER. ISSUE NUMBER

ORIGINAL

1

| 342 / 392 Series Card Edge Connector<br>Contact Bend Detail |                                                                                                                                                                                                  | ACAD REFERENCE NO. 342 ENG MASTER |             |                  |        |
|-------------------------------------------------------------|--------------------------------------------------------------------------------------------------------------------------------------------------------------------------------------------------|-----------------------------------|-------------|------------------|--------|
|                                                             |                                                                                                                                                                                                  | DRAWN:                            | J.LEE       | DATE: OCT. 06/09 |        |
|                                                             |                                                                                                                                                                                                  | CHECKED:                          |             | DATE:            |        |
| TORONTO, ONTARIO                                            | THESE DRAWINGS AND SPECIFICATIONS ARE THE PROPERTY OF EDAC INC. AND SHALL NOT BE REPRODUCED, OR COPIED OR USED AS THE BASIS FOR THE MANUFACTURE OR SALE OF APPARATUS WITHOUT WRITTEN PERMISSION. | SCALE:                            | NTS         | SHEET :          | 2 OF 3 |
|                                                             |                                                                                                                                                                                                  | DRAWING                           | NUMBER      |                  | ISSUE  |
| YOUR CONNECTION TO QUALITY & SERVICE                        |                                                                                                                                                                                                  | 3                                 | 42 Assembly |                  | 1      |