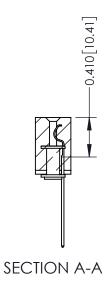

**Mounting Option** 03-.116 (2.95) I.D. Floating Eyelets **Contact Detail** 

544-Wire Wrap .050x.025(1.27x0.64) - Tail LG=.760(19.30) DO NOT MAKE MANUAL REVISIONS TO MASTER

.100 [2.54] Contact Spacing x .200 [5.08] Row Spacing