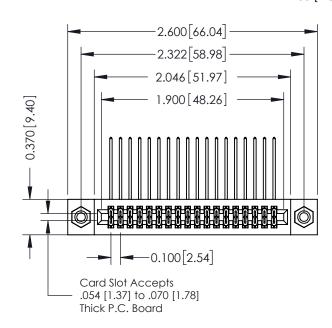

## 342 / 392 Card Edge Connector Part Number: 342-036-558-208

YOUR CONNECTION TO QUALITY & SERVICE

|   | NOND REFERENCE NO. 342 ENG MASIER |                  |  |  |  |
|---|-----------------------------------|------------------|--|--|--|
|   | DRAWN: J.LEE                      | DATE: OCT. 06/09 |  |  |  |
|   | CHECKED:                          | DATE:            |  |  |  |
|   | SCALE: NTS                        | SHEET 1 OF 3     |  |  |  |
| ) | DRAWING NUMBER                    | ISSUE            |  |  |  |
|   | 342 Assembly                      | 1                |  |  |  |

ACAD REFERENCE NO