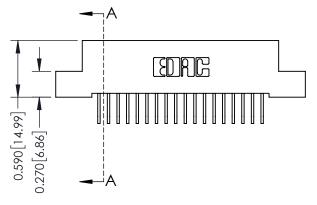

## **See Accompanying Pages for:**

- **Contact Bend Details**
- **Mounting Options**

0.240 [6.10] Point of Contact 0.410[10.41]

**SECTION A-A** 

342 FNG MASTER

THIS IS A C.A.D. GENERATED DRAWING DO NOT MAKE MANUAL REVISIONS TO MASTER. ISSUE NUMBER