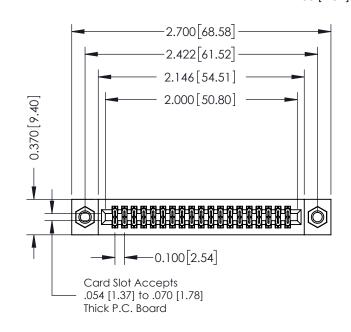

## **Contact Detail**

520-P.C. Tail .030x.018(0.76x0.46) - Tail LG=.185(4.70) .100 [2.54] Contact Spacing x .200 [5.08] Row Spacing

## **See Accompanying Pages for:**

- **Contact Bend Details**
- **Mounting Options**

| 342 / 392 Card Edge Connector |
|-------------------------------|
| Part Number: 342-038-520-207  |

342 ENG MASTER DATE: OCT. 06/09 J.LEE NTS SHEET 1 OF 3