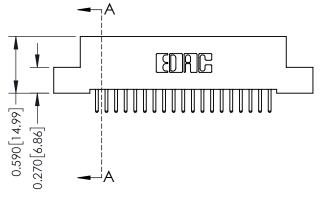

## 0.240 [6.10] Point of Contact 0.410[10.41] **SECTION A-A**

## **See Accompanying Pages for:**

- **Contact Bend Details**
- **Mounting Options**

| 342 / 392 Card Edge Connector |
|-------------------------------|
| Part Number: 342-038-520-207  |

342 ENG MASTER DATE: OCT. 06/09 J.LEE NTS SHEET 1 OF 3