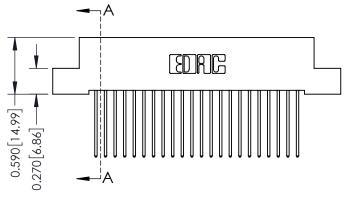

## **Mounting Option**

07-M3-0.5 Metric Threaded Inserts

## **Contact Detail**

542-Wire Wrap .025 Sq.(0.64 Sq.) - Tail LG=.655(16.64) .100 [2.54] Contact Spacing x .200 [5.08] Row Spacing

0.410[10.41]





## 342 / 392 Card Edge Connector Part Number: 342-044-542-207

YOUR CONNECTION TO QUALITY & SERVICE

| NOND REFERENCE NO. 342 ENG MASIER |                  |  |  |  |
|-----------------------------------|------------------|--|--|--|
| DRAWN: J.LEE                      | DATE: OCT. 06/09 |  |  |  |
| CHECKED:                          | DATE:            |  |  |  |
| SCALE: NTS                        | SHEET 1 OF 3     |  |  |  |
| DRAWING NUMBER                    | ISSUE            |  |  |  |
|                                   | _                |  |  |  |

SECTION A-A

342 Assembly

## **See Accompanying Pages for:**

- **Contact Bend Details**
- **Mounting Options**

THIS IS A C.A.D. GENERATED DRAWING DO NOT MAKE MANUAL REVISIONS TO MASTER. ISSUE NUMBER

ORIGINAL

1



| 342 / 392 Seri