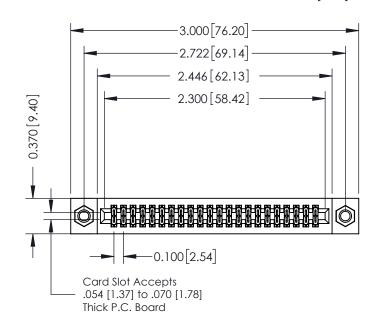

## 342 / 392 Card Edge Connector Part Number: 342-044-542-207

YOUR CONNECTION TO QUALITY & SERVICE

| NOND REFERENCE NO. 342 ENG MASIER |                  |  |  |  |
|-----------------------------------|------------------|--|--|--|
| DRAWN: J.LEE                      | DATE: OCT. 06/09 |  |  |  |
| CHECKED:                          | DATE:            |  |  |  |
| SCALE: NTS                        | SHEET 1 OF 3     |  |  |  |
| DRAWING NUMBER                    | ISSUE            |  |  |  |
|                                   | _                |  |  |  |

SECTION A-A

342 Assembly