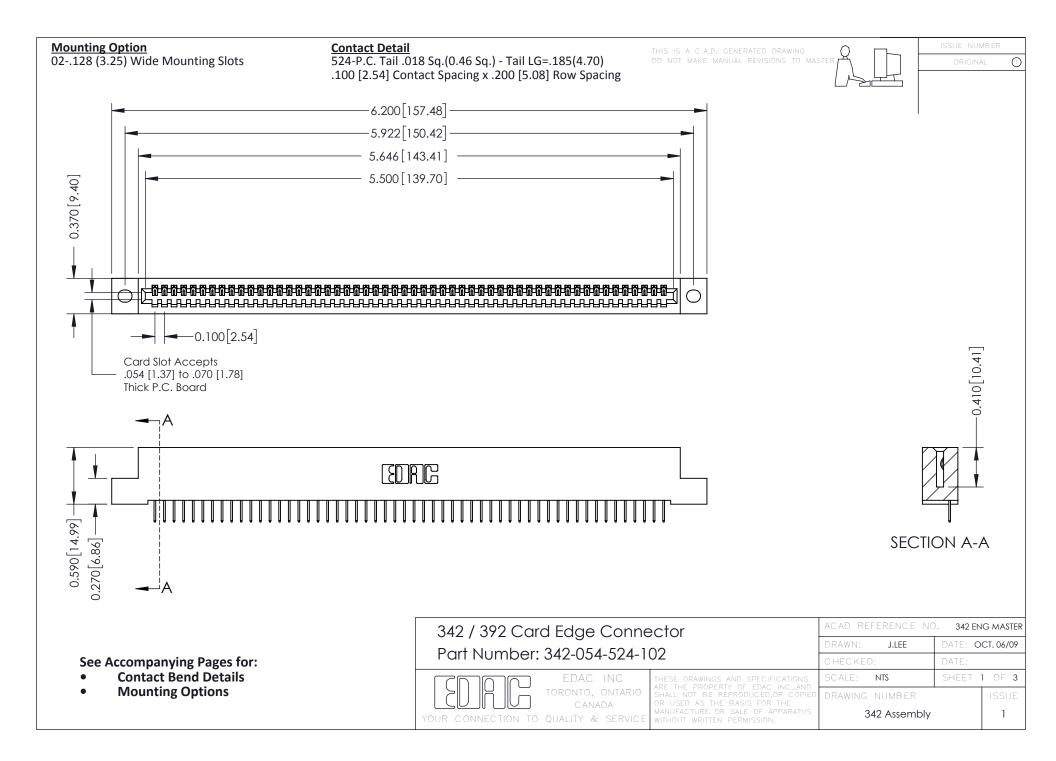

THIS IS A C.A.D. GENERATED DRAWING DO NOT MAKE MANUAL REVISIONS TO MASTER. ISSUE NUMBER

ORIGINAL

1



| 342 / 392 Series Card Edge Connector<br>Contact Bend Detail |                                                                                                                                                                                                  | ACAD REFERENCE NO. 342 ENG MASTER |             |                  |        |
|-------------------------------------------------------------|--------------------------------------------------------------------------------------------------------------------------------------------------------------------------------------------------|-----------------------------------|-------------|------------------|--------|
|