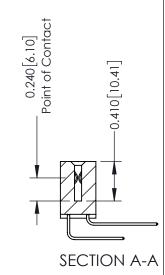

**Mounting Option** 01-No Mounting Lugs **Contact Detail** 

559-90 Degree Bend (Code 541 Contacts) .100 [2.54] Contact Spacing x .200 [5.08] Row Spacing