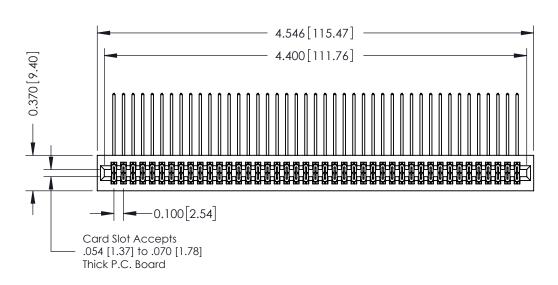

## **See Accompanying Pages for:**

- **Contact Bend Details**
- **Mounting Options**

342 / 392 Card Edge Connector Part Number: 342-086-559-201

YOUR CONNECTION TO QUALITY & SERVICE

| ACAD REFERENCE NO. 342 ENG MASTER |                  |  |  |  |
|-----------------------------------|------------------|--|--|--|
| DRAWN: J.LEE                      | DATE: OCT. 06/09 |  |  |  |
| CHECKED:                          | DATE:            |  |  |  |
| SCALE: NTS                        | SHEET 1 OF 3     |  |  |  |
| DRAWING NUMBER                    | ISSUE            |  |  |  |