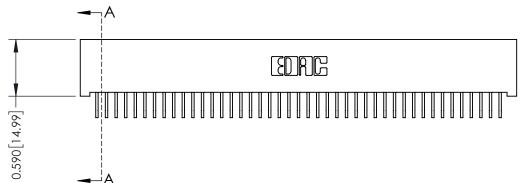

342 Assembly

THIS IS A C.A.D. GENERATED DRAWING DO NOT MAKE MANUAL REVISIONS TO MASTER. ISSUE NUMBER

ORIGINAL

1

| 342 / 392 Series Card Edge Connector<br>Contact Bend Detail |                                                                                                                                   | ACAD REFERENCE NO. 342 ENG MASTER |             |                  |        |
|-------------------------------------------------------------|-----------------------------------------------------------------------------------------------------------------------------------|-----------------------------------|-------------|------------------|--------|
|                                                             |                                                                                                                                   | DRAWN:                            | J.LEE       | DATE: OCT. 06/09 |        |
|                                                             |                                                                                                                                   | CHECKED:                          |             | DATE:            |        |
| EDAC INC                                                    | ARE THE PROPERTY OF EDAC INC.,AND SHALL NOT BE REPRODUCED,OR COPIED OR USED AS THE BASIS FOR THE MANUFACTURE OR SALE OF APPARATUS | SCALE:                            | NTS         | SHEET :          | 2 OF 3 |
| TORONTO, ONTARIO                                            |                                                                                                                                   | DRAWING                           | NUMBER      |                  | ISSUE  |
| YOUR CONNECTION TO QUALITY & SERVICE                        |                                                                                                                                   | 3                                 | 42 Assembly |                  | 1      |