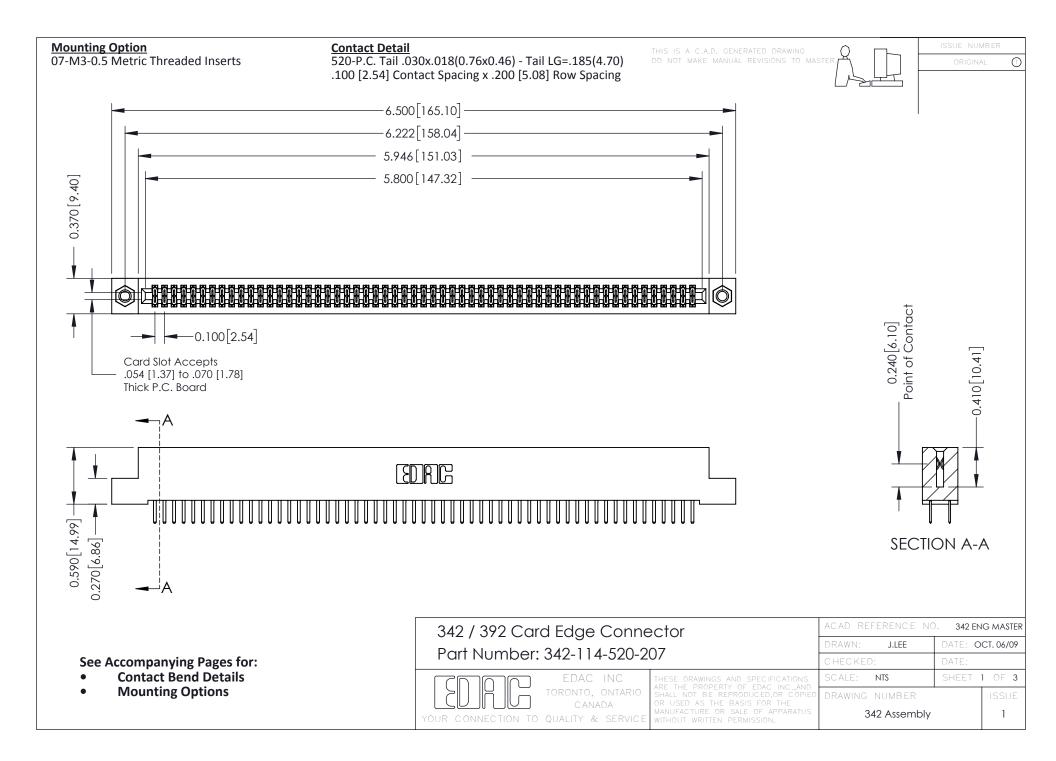

THIS IS A C.A.D. GENERATED DRAWING DO NOT MAKE MANUAL REVISIONS TO MASTER. ISSUE NUMBER

ORIGINAL

1



| 342 / 392 Series Card Edge Connector<br>Contact Bend Detail |                                                                                                                                                                                                  | ACAD REFERENCE NO. 342 ENG MASTER |             |                  |        |
|-------------------------------------------------------------|--------------------------------------------------------------------------------------------------------------------------------------------------------------------------------------------------|-----------------------------------|-------------|------------------|--------|
|