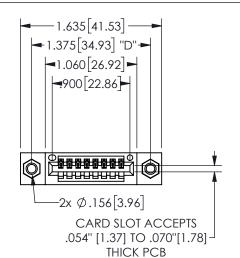

## 345/395 SERIES CARD EDGE CONNECTOR

PART NUMBER: 345-008-521-407

YOUR CONNECTION TO QUALITY & SERVICE

**EDAC INC** TORONTO, ONTARIO CANADA

THESE DRAWINGS AND SPECIFICATIONS ARE THE PROPERTY OF EDAC INC.,AND SHALL NOT BE REPRODUCED, OR COPIED OR USED AS THE BASIS FOR THE MANUFACTURE OR SALE OF APPARATUS WITHOUT WRITTEN PERMISSION.

| OLOHOTTA           |                    |
|--------------------|--------------------|
| ACAD REFERENCE NO. | 345-ENG-MASTER     |
| DRAWN: R.STA.MONIC | CA DATEMAY.16/2017 |
| CHECKED:           | DATE:              |
| SCALE: NTS         | SHEET 1 OF 2       |
| DRAWING NUMBER     | ISSUE              |
| 345-ENG-MAST       | ER 1               |