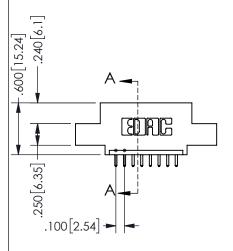

.160 4.06 .330[8.38] POINT OF CARD SLOT CONTACT

## 345/395 SERIES CARD EDGE CONNECTOR

PART NUMBER: 345-008-521-407

YOUR CONNECTION TO QUALITY & SERVICE

**EDAC INC** TORONTO, ONTARIO CANADA

THESE DRAWINGS AND SPECIFICATIONS ARE THE PROPERTY OF EDAC INC.,AND SHALL NOT BE REPRODUCED, OR COPIED OR USED AS THE BASIS FOR THE MANUFACTURE OR SALE OF APPARATUS WITHOUT WRITTEN PERMISSION.

| OLOHOTTA           |                    |
|--------------------|--------------------|
| ACAD REFERENCE NO. | 345-ENG-MASTER     |
| DRAWN: R.STA.MONIC | CA DATEMAY.16/2017 |
| CHECKED:           | DATE:              |
| SCALE: NTS         | SHEET 1 OF 2       |
| DRAWING NUMBER     | ISSUE              |
| 345-ENG-MAST       | ER 1               |