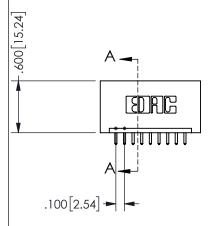

THIS IS A C.A.D. GENERATED DRAWING DO NOT MAKE MANUAL REVISIONS TO MASTER.

ISSUE NUMBER

ORIGINAL

1

<u>Contact Dimensions:</u>
521-P.C. Tail .025 Sq.(0.64 Sq.) - Tail LG=.150(3.81)
.100 (2.54) Contact Spacing x .200 (5.08) Row Spacing

ISSUE NUMBER ORIGINAL

1

**Contact Code 558** 

Contact Code 559

**Contact Code 560** 

INSULATOR MATERIAL: THERMOPLASTIC POLYESTER, UL 94V-0 DAP MATERIAL AVAILABLE UPON REQUEST

CONTACT MATERIAL; COPPER ALLOY CONTACT PLATING: GOLD ON THE MATING AREA, TIN PLATING ON THE CONTACT TAILS, NICKEL UNDERPLATE