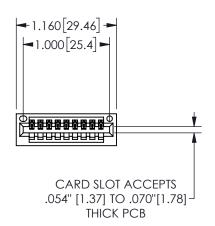

.160 4.06 .330[8.38] POINT OF CARD SLOT CONTACT

## SECTION A-A

345/395 SERIES CARD EDGE CONNECTOR PART NUMBER: 345-009-521-101

**EDAC INC** TORONTO, ONTARIO CANADA

THESE DRAWINGS AND SPECIFICATIONS ARE THE PROPERTY OF EDAC INC.,AND SHALL NOT BE REPRODUCED, OR COPIED OR USED AS THE BASIS FOR THE MANUFACTURE OR SALE OF APPARATUS WITHOUT WRITTEN PERMISSION.