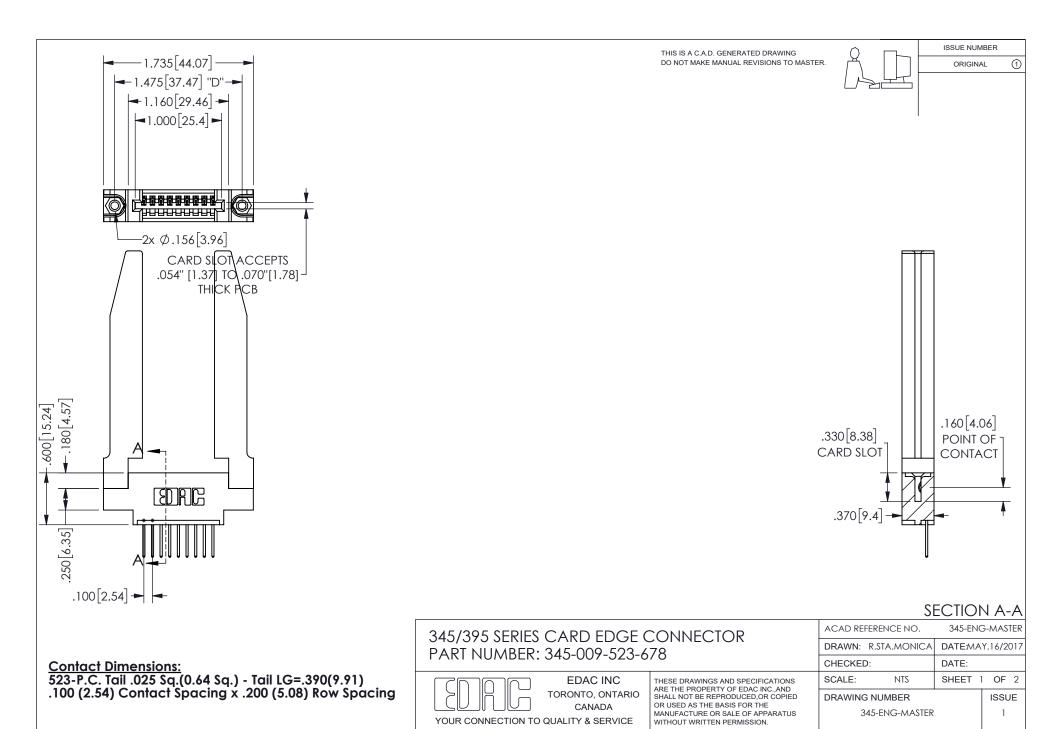

ISSUE NUMBER ORIGINAL

1









**Contact Code 558** 

Contact Code 559

Contact Code 560

INSULATOR MATERIAL: THERMOPLASTIC POLYESTER, UL 94V-0 DAP MATERIAL AVAILABLE UPON REQUEST

CONTACT MATERIAL; COPPER ALLOY CONTACT PLATING: GOLD ON THE MATING AREA, TIN PLATING ON THE CONTACT TAILS, NICKEL UNDERPLATE

## 345/395 SERIES CARD EDGE CONNECTOR CONTACT CODE 555,556,558,559,560 DIMENSIONS

YOUR CONNECTION TO QUALITY & SERVICE

**EDAC INC** TORONTO, ONTARIO CANADA

THESE DRAWINGS AND SPECIFICATIONS ARE THE PROPERTY OF EDAC INC.,AND SHALL NOT BE REPRODUCED, OR COPIED OR USED AS THE BASIS FOR THE MANUFACTURE OR SALE OF APPARATUS WITHOUT WRITTEN PERMISSION.

|  | ACAD REFERENCE NO.  | 345-ENG-MASTER   |
|--|---------------------|------------------|
|  | DRAWN: R.STA.MONICA | DATE:MAY.16/20