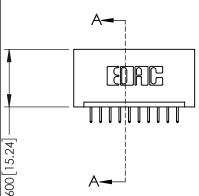

**SECTION A-A** 

345-ENG-MASTER

INSULATOR MATERIAL: THERMOPLASTIC PBT BLACK, UL 94V-0 CONTACT MATERIAL; COPPER TIN ALLOY

CONTACT PLATING: GOLD ON THE MATING AREA, TIN PLATING

ON THE CONTACT TAILS, NICKEL UNDERPLATE