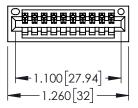

<u>Contact Dimensions:</u>
524-P.C. Tail .018 Sq.(0.46 Sq.) - Tail LG=.175(4.45)
.100 (2.54) Contact Spacing x .200 (5.08) Row Spacing

.330[8.38] CARD SLOT 160[4.06] POINT OF CONTACT

- 345/395 SERIES CARD EDGE CONNECTOR PART NUMBER: 345-010-524-101