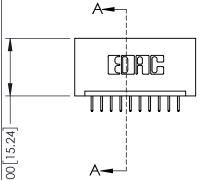

**Contact Code 558** 

Contact Code 559

Contact Code 560

- INSULATOR MATERIAL: THERMOPLASTIC POLYESTER, UL 94V-0 DAP MATERIAL AVAILABLE UPON REQUEST

CONTACT MATERIAL; COPPER ALLOY CONTACT PLATING: GOLD ON THE MATING AREA, TIN PLATING ON THE CONTACT TAILS, NICKEL UNDERPLATE