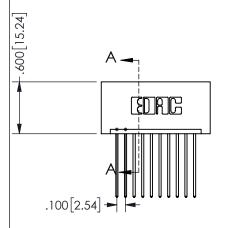

ISSUE NUMBER ORIGINAL

1

**Contact Code 558** 

Contact Code 559

**Contact Code 560** 

INSULATOR MATERIAL: THERMOPLASTIC POLYESTER, UL 94V-0 DAP MATERIAL AVAILABLE UPON REQUEST

CONTACT MATERIAL; COPPER ALLOY CONTACT PLATING: GOLD ON THE MATING AREA, TIN PLATING ON THE CONTACT TAILS, NICKEL UNDERPLATE

345/395 SERIES CARD EDGE CONNECTOR CONTACT CODE 555,556,558,559,560 DIMENSIONS

YOUR CONNECTION TO QUALITY & SERVICE

**EDAC INC** TORONTO, ONTARIO CANADA

THESE DRAWINGS AND SPECIFICATIONS ARE THE PROPERTY OF EDAC INC.,AND SHALL NOT BE REPRODUCED, OR COPIED OR USED AS THE BASIS FOR THE MANUFACTURE OR SALE OF APPARATUS WITHOUT WRITTEN PERMISSION.