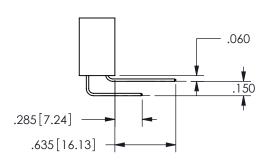

## <u>Contact Dimensions:</u> 541-Wire Wrap .025 Sq.(0.64 Sq.) - Tail LG=.750(19.05) .100 (2.54) Contact Spacing x .200 (5.08) Row Spacing

.160 4.06 .330[8.38] POINT OF CARD SLOT CONTACT .370 9.4

ISSUE NUMBER ORIGINAL

1

**Contact Code 558** 

Contact Code 559

**Contact Code 560** 

INSULATOR MATERIAL: THERMOPLASTIC POLYESTER, UL 94V-0 DAP MATERIAL AVAILABLE UPON REQUEST

CONTACT MATERIAL; COPPER ALLOY CONTACT PLATING: GOLD ON THE MATING AREA, TIN PLATING ON THE CONTACT TAILS, NICKEL UNDERPLATE

345/395 SERIES CARD EDGE CONNECTOR CONTACT CODE 555,556,558,559,560 DIMENSIONS

YOUR CONNECTION TO QUALITY & SERVICE

**EDAC INC** TORONTO, ONTARIO CANADA

THESE DRAWINGS AND SPECIFICATIONS ARE THE PROPERTY OF EDAC INC.,AND SHALL NOT BE REPRODUCED, OR COPIED OR USED AS THE BASIS FOR THE MANUFACTURE OR SALE OF APPARATUS WITHOUT WRITTEN PERMISSION.