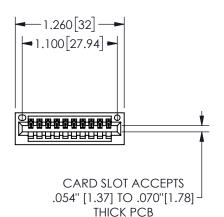

## 345/395 SERIES CARD EDGE CONNECTOR PART NUMBER: 345-010-541-101

YOUR CONNECTION TO QUALITY & SERVICE

**EDAC INC** TORONTO, ONTARIO CANADA

THESE DRAWINGS AND SPECIFICATIONS ARE THE PROPERTY OF EDAC INC.,AND SHALL NOT BE REPRODUCED, OR COPIED OR USED AS THE BASIS FOR THE MANUFACTURE OR SALE OF APPARATUS WITHOUT WRITTEN PERMISSION.

| SECTION A-A         |                  |       |
|---------------------|------------------|-------|
| ACAD REFERENCE NO.  | 345-ENG-MASTER   |       |
| DRAWN: R.STA.MONICA | DATE:MAY.16/2017 |       |
| CHECKED: DATE:      |                  |       |
| SCALE: NTS          | SHEET 1          | OF 2  |
| DRAWING NUMBER      |                  | ISSUE |
| 345-ENG-MASTER      |                  | 1     |