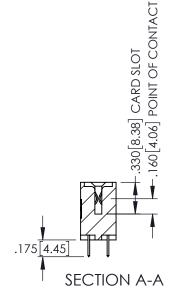

345/395 SERIES CARD EDGE CONNECTOR CONTACT CODE 555,556,558,559,560 DIMENSIONS

YOUR CONNECTION TO QUALITY & SERVICE

ACAD REFERENCE NO. 345-ENG-MASTER DATE:MAY.16/2017 DRAWN: R.STA.MONICA 1:1 SHEET 2 OF 2