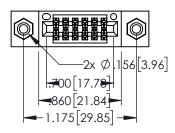

1

- INSULATOR MATERIAL: THERMOPLASTIC PBT BLACK, UL 94V-0
- CONTACT MATERIAL; COPPER TIN ALLOY CONTACT PLATING: GOLD ON THE MATING AREA, TIN PLATING ON THE CONTACT TAILS, NICKEL UNDERPLATE

| 345/395 SERIES | CARD EDGE CONNECTOR |
|----------------|---------------------|
| PART NUMBER:   | 345-012-520-208     |