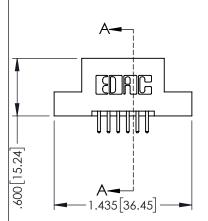

345/395 SERIES CARD EDGE CONNECTOR CONTACT CODE 555,556,558,559,560 DIMENSIONS

YOUR CONNECTION TO QUALITY & SERVICE

ACAD REFERENCE NO. 345-ENG-MASTER DATE:MAY.16/2017 DRAWN: R.STA.MONICA 1:1 SHEET 2 OF 2