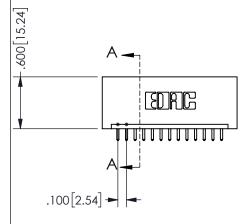

THIS IS A C.A.D. GENERATED DRAWING DO NOT MAKE MANUAL REVISIONS TO MASTER.

ISSUE NUMBER

ORIGINAL

1

<u>Contact Dimensions:</u>
521-P.C. Tail .025 Sq.(0.64 Sq.) - Tail LG=.150(3.81)
.100 (2.54) Contact Spacing x .200 (5.08) Row Spacing