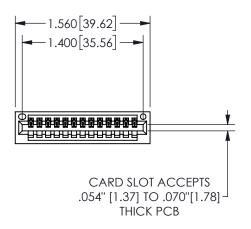

## **SECTION A-A**

345/395 SERIES CARD EDGE CONNECTOR PART NUMBER: 345-013-521-101

**EDAC INC** TORONTO, ONTARIO CANADA

THESE DRAWINGS AND SPECIFICATIONS ARE THE PROPERTY OF EDAC INC.,AND SHALL NOT BE REPRODUCED, OR COPIED OR USED AS THE BASIS FOR THE MANUFACTURE OR SALE OF APPARATUS WITHOUT WRITTEN PERMISSION.