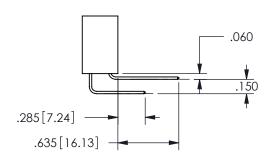

THIS IS A C.A.D. GENERATED DRAWING DO NOT MAKE MANUAL REVISIONS TO MASTER.

ISSUE NUMBER

ORIGINAL

1

<u>Contact Dimensions:</u>
521-P.C. Tail .025 Sq.(0.64 Sq.) - Tail LG=.150(3.81)
.100 (2.54) Contact Spacing x .200 (5.08) Row Spacing

## **SECTION A-A**

345/395 SERIES CARD EDGE CONNECTOR PART NUMBER: 345-013-521-101

**EDAC INC** TORONTO, ONTARIO CANADA

THESE DRAWINGS AND SPECIFICATIONS ARE THE PROPERTY OF EDAC INC.,AND SHALL NOT BE REPRODUCED, OR COPIED OR USED AS THE BASIS FOR THE MANUFACTURE OR SALE OF APPARATUS WITHOUT WRITTEN PERMISSION.