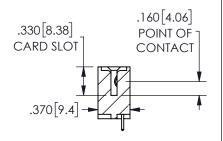

ISSUE NUMBER ORIGINAL

1

**Contact Code 558** 

Contact Code 559

Contact Code 560

INSULATOR MATERIAL: THERMOPLASTIC POLYESTER, UL 94V-0 DAP MATERIAL AVAILABLE UPON REQUEST

CONTACT MATERIAL; COPPER ALLOY CONTACT PLATING: GOLD ON THE MATING AREA, TIN PLATING ON THE CONTACT TAILS, NICKEL UNDERPLATE