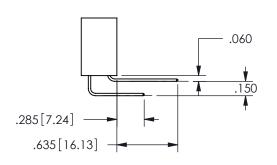

## Contact Dimensions: 541-Wire Wrap .025 Sq.(0.64 Sq.) - Tail LG=.750(19.05) .100 (2.54) Contact Spacing x .200 (5.08) Row Spacing

345/395 SERIES CARD EDGE CONNECTOR PART NUMBER: 345-014-541-608

YOUR CONNECTION TO QUALITY & SERVICE

SECTION A\_A

.160 4.06 .330[8.38] POINT OF CARD SLOT CONTACT .370 9.4

ISSUE NUMBER ORIGINAL

1

**Contact Code 558** 

Contact Code 559

**Contact Code 560** 

INSULATOR MATERIAL: THERMOPLASTIC POLYESTER, UL 94V-0

DAP MATERIAL AVAILABLE UPON REQUEST

CONTACT MATERIAL; COPPER ALLOY CONTACT PLATING: GOLD ON THE MATING AREA, TIN PLATING ON THE CONTACT TAILS, NICKEL UNDERPLATE

345/395 SERIES CARD EDGE CONNECTOR CONTACT CODE 555,556,558,559,560 DIMENSIONS