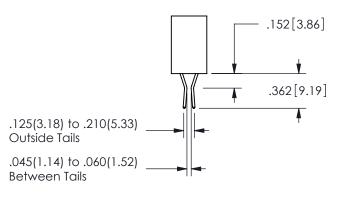

## Contact Dimensions: 541-Wire Wrap .025 Sq.(0.64 Sq.) - Tail LG=.750(19.05) .100 (2.54) Contact Spacing x .200 (5.08) Row Spacing

345/395 SERIES CARD EDGE CONNECTOR PART NUMBER: 345-014-541-608

YOUR CONNECTION TO QUALITY & SERVICE

SECTION A\_A

.160 4.06 .330[8.38] POINT OF CARD SLOT CONTACT .370 9.4

ISSUE NUMBER ORIGINAL

1

**Contact Code 558** 

Contact Code 559

**Contact Code 560** 

INSULATOR MATERIAL: THERMOPLASTIC POLYESTER, UL 94V-0

DAP MATERIAL AVAILABLE UPON REQUEST

CONTACT MATERIAL; COPPER ALLOY CONTACT PLATING: GOLD ON THE MATING AREA, TIN PLATING ON THE CONTACT TAILS, NICKEL UNDERPLATE

345/395 SERIES CARD EDGE CONNECTOR CONTACT CODE 555,556,558,559,560 DIMENSIONS