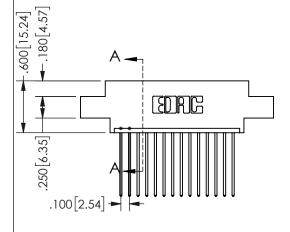

## Contact Dimensions: 541-Wire Wrap .025 Sq.(0.64 Sq.) - Tail LG=.750(19.05) .100 (2.54) Contact Spacing x .200 (5.08) Row Spacing

345/395 SERIES CARD EDGE CONNECTOR PART NUMBER: 345-014-541-608

YOUR CONNECTION TO QUALITY & SERVICE

SECTION A\_A

.160 4.06 .330[8.38] POINT OF CARD SLOT CONTACT .370 9.4

ISSUE NUMBER ORIGINAL

1

**Contact Code 558** 

Contact Code 559

**Contact Code 560** 

INSULATOR MATERIAL: THERMOPLASTIC POLYESTER, UL 94V-0