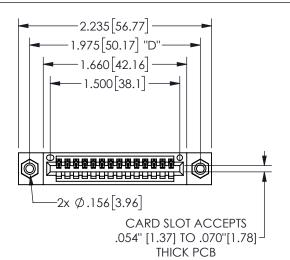

## Contact Dimensions: 541-Wire Wrap .025 Sq.(0.64 Sq.) - Tail LG=.750(19.05) .100 (2.54) Contact Spacing x .200 (5.08) Row Spacing

345/395 SERIES CARD EDGE CONNECTOR PART NUMBER: 345-014-541-608

YOUR CONNECTION TO QUALITY & SERVICE