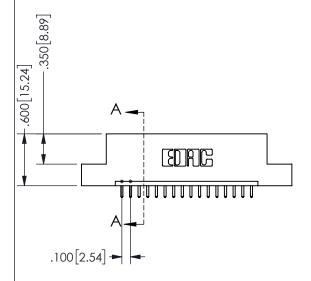

THIS IS A C.A.D. GENERATED DRAWING DO NOT MAKE MANUAL REVISIONS TO MASTER.

ISSUE NUMBER

ORIGINAL

-2.435[61.85] 2.175[55.25] "D"-1.860 47.24 1.700 43.18 -2x Ø.156[3.96] CARD SLOT ACCEPTS .054" [1.37] TO .070"[1.78]-THICK PCB

<u>Contact Dimensions:</u>
521-P.C. Tail .025 Sq.(0.64 Sq.) - Tail LG=.150(3.81)
.100 (2.54) Contact Spacing x .200 (5.08) Row Spacing

.160 4.06 .330[8.38] POINT OF CARD SLOT CONTACT

## SECTION A-A

345/395 SERIES CARD EDGE CONNECTOR PART NUMBER: 345-016-521-104

**EDAC INC** TORONTO, ONTARIO CANADA

THESE DRAWINGS AND SPECIFICATIONS ARE THE PROPERTY OF EDAC INC.,AND SHALL NOT BE REPRODUCED, OR COPIED OR USED AS THE BASIS FOR THE MANUFACTURE OR SALE OF APPARATUS WITHOUT WRITTEN PERMISSION.