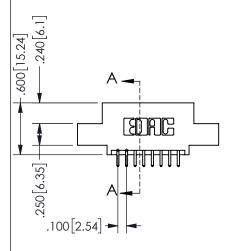

## 345/395 SERIES CARD EDGE CONNECTOR PART NUMBER: 345-016-521-504

YOUR CONNECTION TO QUALITY & SERVICE

**EDAC INC** TORONTO, ONTARIO CANADA

THESE DRAWINGS AND SPECIFICATIONS ARE THE PROPERTY OF EDAC INC.,AND SHALL NOT BE REPRODUCED, OR COPIED OR USED AS THE BASIS FOR THE MANUFACTURE OR SALE OF APPARATUS WITHOUT WRITTEN PERMISSION.

**SECTION A-A** 

ISSUE NUMBER ORIGINAL

1

**Contact Code 558** 

Contact Code 559

**Contact Code 560** 

INSULATOR MATERIAL: THERMOPLASTIC POLYESTER, UL 94V-0 DAP MATERIAL AVAILABLE UPON REQUEST

CONTACT MATERIAL; COPPER ALLOY CONTACT PLATING: GOLD ON THE MATING AREA, TIN PLATING ON THE CONTACT TAILS, NICKEL UNDERPLATE