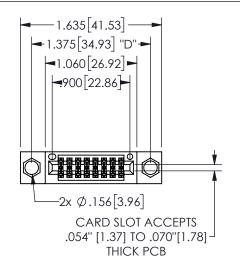

## 345/395 SERIES CARD EDGE CONNECTOR PART NUMBER: 345-016-521-504

YOUR CONNECTION TO QUALITY & SERVICE

**EDAC INC** TORONTO, ONTARIO CANADA

THESE DRAWINGS AND SPECIFICATIONS ARE THE PROPERTY OF EDAC INC.,AND SHALL NOT BE REPRODUCED, OR COPIED OR USED AS THE BASIS FOR THE MANUFACTURE OR SALE OF APPARATUS WITHOUT WRITTEN PERMISSION.

THIS IS A C.A.D. GENERATED DRAWING DO NOT MAKE MANUAL REVISIONS TO MASTER.

ISSUE NUMBER

ORIGINAL

1

<u>Contact Dimensions:</u>
521-P.C. Tail .025 Sq.(0.64 Sq.) - Tail LG=.150(3.81)
.100 (2.54) Contact Spacing x .200 (5.08) Row Spacing