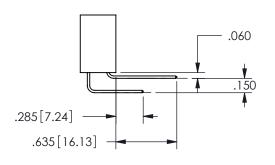

## 345/395 SERIES CARD EDGE CONNECTOR CONTACT CODE 555,556,558,559,560 DIMENSIONS

YOUR CONNECTION TO QUALITY & SERVICE

**EDAC INC** TORONTO, ONTARIO CANADA

THESE DRAWINGS AND SPECIFICATIONS ARE THE PROPERTY OF EDAC INC.,AND SHALL NOT BE REPRODUCED, OR COPIED OR USED AS THE BASIS FOR THE MANUFACTURE OR SALE OF APPARATUS WITHOUT WRITTEN PERMISSION.

**SECTION A-A** 

ISSUE NUMBER ORIGINAL

1

**Contact Code 558** 

Contact Code 559

**Contact Code 560** 

INSULATOR MATERIAL: THERMOPLASTIC POLYESTER, UL 94V-0 DAP MATERIAL AVAILABLE UPON REQUEST

CONTACT MATERIAL; COPPER ALLOY CONTACT PLATING: GOLD ON THE MATING AREA, TIN PLATING ON THE CONTACT TAILS, NICKEL UNDERPLATE