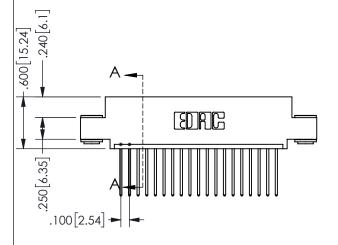

SECTION A-A

.160 4.06 .330[8.38] POINT OF CARD SLOT CONTACT .370 9.4

ORIGINAL 1

ISSUE NUMBER

**Contact Code 558** 

Contact Code 559

**Contact Code 560** 

INSULATOR MATERIAL: THERMOPLASTIC POLYESTER, UL 94V-0 DAP MATERIAL AVAILABLE UPON REQUEST

CONTACT MATERIAL; COPPER ALLOY CONTACT PLATING: GOLD ON THE MATING AREA, TIN PLATING ON THE CONTACT TAILS, NICKEL UNDERPLATE

345/395 SERIES CARD EDGE CONNECTOR CONTACT CODE 555,556,558,559,560 DIMENSIONS