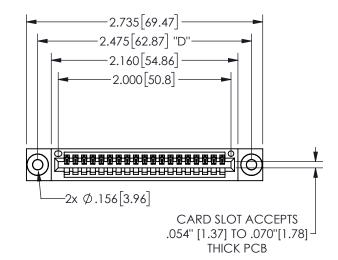

## <u>Contact Dimensions:</u> 540-Wire Wrap .025 Sq.(0.64 Sq.) - Tail LG=.560(14.22) .100 (2.54) Contact Spacing x .200 (5.08) Row Spacing

345/395 SERIES CARD EDGE CONNECTOR PART NUMBER: 345-019-540-403