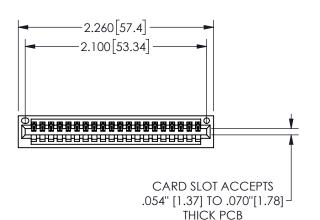

## **SECTION A-A**

345/395 SERIES CARD EDGE CONNECTOR PART NUMBER: 345-020-524-101

**EDAC INC** TORONTO, ONTARIO CANADA

THESE DRAWINGS AND SPECIFICATIONS ARE THE PROPERTY OF EDAC INC.,AND SHALL NOT BE REPRODUCED, OR COPIED OR USED AS THE BASIS FOR THE MANUFACTURE OR SALE OF APPARATUS WITHOUT WRITTEN PERMISSION.

| ACAD REFERENCE NO.  | 345-ENG-MASTER   |  |
|---------------------|------------------|--|
| DRAWN: R.STA.MONICA | DATE:MAY.16/2017 |  |
| CHECKED:            | DATE:            |  |
| SCALE: NTS          | SHEET 1 OF 2     |  |
| DRAWING NUMBER      | ISSUE            |  |
| 345-ENG-MASTER      | 1                |  |
|                     |                  |  |