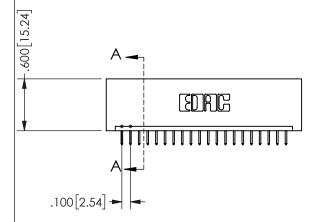

THIS IS A C.A.D. GENERATED DRAWING DO NOT MAKE MANUAL REVISIONS TO MASTER.

ISSUE NUMBER

ORIGINAL

1

<u>Contact Dimensions:</u>
524-P.C. Tail .018 Sq.(0.46 Sq.) - Tail LG=.175(4.45)
.100 (2.54) Contact Spacing x .200 (5.08) Row Spacing

.160 4.06 .330[8.38] POINT OF CARD SLOT CONTACT

ORIGINAL 1

ISSUE NUMBER

**Contact Code 558** 

Contact Code 559

**Contact Code 560** 

INSULATOR MATERIAL: THERMOPLASTIC POLYESTER, UL 94V-0 DAP MATERIAL AVAILABLE UPON REQUEST

CONTACT MATERIAL; COPPER ALLOY CONTACT PLATING: GOLD ON THE MATING AREA, TIN PLATING ON THE CONTACT TAILS, NICKEL UNDERPLATE

345/395 SERIES CARD EDGE CONNECTOR CONTACT CODE 555,556,558,559,560 DIMENSIONS

YOUR CONNECTION TO QUALITY & SERVICE

**EDAC INC** TORONTO, ONTARIO CANADA

THESE DRAWINGS AND SPECIFICATIONS ARE THE PROPERTY OF EDAC INC.,AND SHALL NOT BE REPRODUCED, OR COPIED OR USED AS THE BASIS FOR THE MANUFACTURE OR SALE OF APPARATUS WITHOUT WRITTEN PERMISSION.