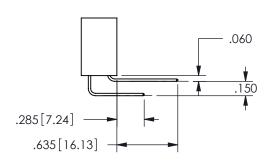

THIS IS A C.A.D. GENERATED DRAWING DO NOT MAKE MANUAL REVISIONS TO MASTER.

ISSUE NUMBER

ORIGINAL

1

<u>Contact Dimensions:</u>
520-P.C. Tail .030x.018(0.76x0.46) - Tail LG=.175(4.45)
.100 (2.54) Contact Spacing x .200 (5.08) Row Spacing

.330[8.38] .160[4.06] POINT OF CONTACT .370[9.4]