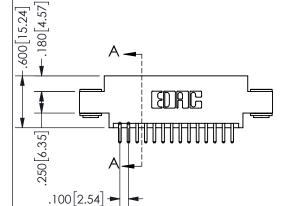

## 345/395 SERIES CARD EDGE CONNECTOR ACAD REFERENCE NO. 345-ENG-MASTER

EDAC INC TORONTO, ONTARIO CANADA

PART NUMBER: 345-028-520-803

YOUR CONNECTION TO QUALITY & SERVICE

THESE DRAWINGS AND SPECIFICATIONS ARE THE PROPERTY OF EDAC INC., AND SHALL NOT BE REPRODUCED, OR COPIED OR USED AS THE BASIS FOR THE MANUFACTURE OR SALE OF APPARATUS WITHOUT WRITTEN PERMISSION.

|  | DRAWN:         | R.STA.MONICA | DATE:MAY.16/2017 |       |
|--|----------------|--------------|------------------|-------|
|  | CHECKE         | D:           | DATE:            |       |
|  | SCALE:         | NTS          | SHEET            | OF 2  |
|  | DRAWING NUMBER |              |                  | ISSUE |
|  | 345-ENG-MASTER |              |                  | 1     |
|  |                |              |                  |       |