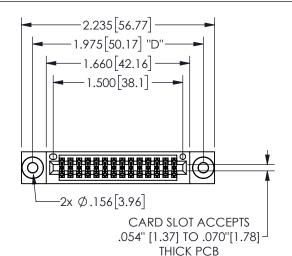

## 345/395 SERIES CARD EDGE CONNECTOR ACAD REFERENCE NO. 345-ENG-MASTER

EDAC INC TORONTO, ONTARIO CANADA

PART NUMBER: 345-028-520-803

YOUR CONNECTION TO QUALITY & SERVICE

THESE DRAWINGS AND SPECIFICATIONS ARE THE PROPERTY OF EDAC INC., AND SHALL NOT BE REPRODUCED, OR COPIED OR USED AS THE BASIS FOR THE MANUFACTURE OR SALE OF APPARATUS WITHOUT WRITTEN PERMISSION.

|  | DRAWN:         | R.STA.MONICA | DATE:MAY.16/2017 |       |
|--|----------------|--------------|------------------|-------|
|  | CHECKE         | D:           | DATE:            |       |
|  | SCALE:         | NTS          | SHEET            | OF 2  |
|  | DRAWING NUMBER |              |                  | ISSUE |
|  | 345-ENG-MASTER |              |                  | 1     |
|  |                |              |                  |       |