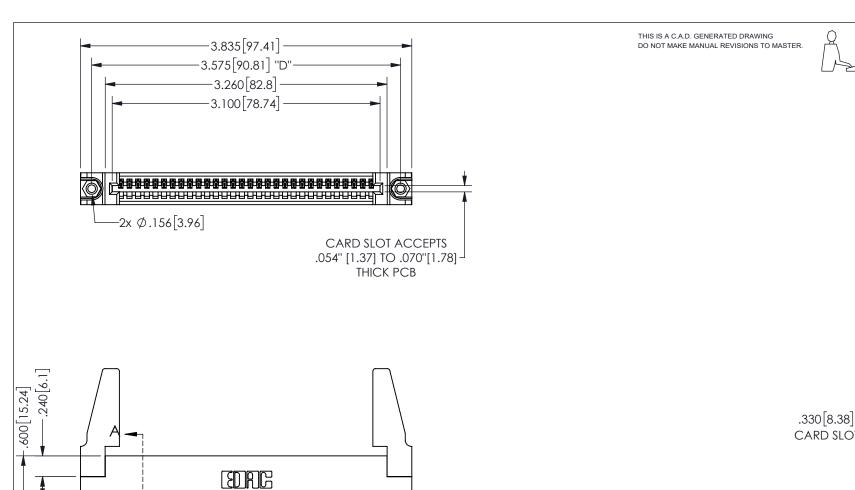

250 [6.35]

<u>Contact Dimensions:</u>
523-P.C. Tail .025 Sq.(0.64 Sq.) - Tail LG=.390(9.91)
.100 (2.54) Contact Spacing x .200 (5.08) Row Spacing

345/395 SERIES CARD EDGE CONNECTOR PART NUMBER: 345-030-523-488

## 345/395 SERIES CARD EDGE CONNECTOR CONTACT CODE 555,556,558,559,560 DIMENSIONS

YOUR CONNECTION TO QUALITY & SERVICE

**EDAC INC** TORONTO, ONTARIO CANADA

THESE DRAWINGS AND SPECIFICATIONS ARE THE PROPERTY OF EDAC INC.,AND SHALL NOT BE REPRODUCED, OR COPIED OR USED AS THE BASIS FOR THE MANUFACTURE OR SALE OF APPARATUS WITHOUT WRITTEN PERMISSION.