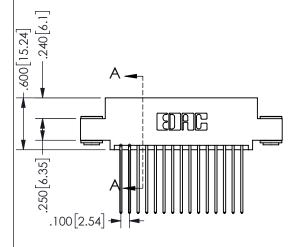

THIS IS A C.A.D. GENERATED DRAWING DO NOT MAKE MANUAL REVISIONS TO MASTER.

ISSUE NUMBER

ORIGINAL

1

2.335[59.31] -2.075[52.71] "D"--1.760 44.7 -1.600 40.64 -2x Ø.156[3.96] CARD SLOT ACCEPTS .054" [1.37] TO .070"[1.78] <sup>\(\)</sup> THICK PCB

Contact Dimensions: 541-Wire Wrap .025 Sq.(0.64 Sq.) - Tail LG=.750(19.05) .100 (2.54) Contact Spacing x .200 (5.08) Row Spacing

345/395 SERIES CARD EDGE CONNECTOR PART NUMBER: 345-030-541-503

YOUR CONNECTION TO QUALITY & SERVICE

SECTION A-A

.160 4.06 .330[8.38] POINT OF CARD SLOT CONTACT .370 9.4

ISSUE NUMBER ORIGINAL

1

**Contact Code 558** 

Contact Code 559

**Contact Code 560** 

INSULATOR MATERIAL: THERMOPLASTIC POLYESTER, UL 94V-0