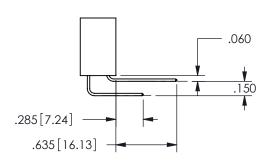

1

.160 4.06 .330[8.38] POINT OF CARD SLOT CONTACT .370 9.4 .150[3.81]

## -.180[4.57] 600 15.24 .250[6.35] .100[2.54]

<u>Contact Dimensions:</u>
559-90 Degree Bend (Code 541 Contacts)
See Sheet 2 for Contact Code 555, 556, 558, 559, 560 **Dimensions** 

345/395 SERIES CARD EDGE CONNECTOR PART NUMBER: 345-032-559-807