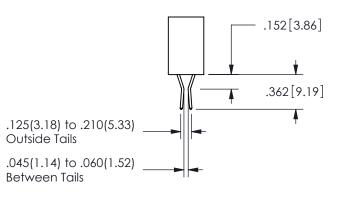

DRAWING NUMBER 345-ENG-MASTER

ORIGINAL 1

ISSUE NUMBER

**Contact Code 558** 

Contact Code 559

**Contact Code 560** 

- INSULATOR MATERIAL: THERMOPLASTIC POLYESTER, UL 94V-0 DAP MATERIAL AVAILABLE UPON REQUEST
- CONTACT MATERIAL; COPPER ALLOY

CONTACT PLATING: GOLD ON THE MATING AREA, TIN PLATING ON THE CONTACT TAILS, NICKEL UNDERPLATE

345/395 SERIES CARD EDGE CONNECTOR CONTACT CODE 555,556,558,559,560 DIMENSIONS

YOUR CONNECTION TO QUALITY & SERVICE