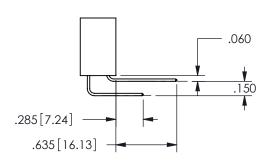

## <u>Contact Dimensions:</u> 556-Extender Board Bend (Code 520 Contacts) See Sheet 2 for Contact Code 555, 556, 558, 559, 560 **Dimensions**

.160 4.06 .330[8.38] POINT OF CARD SLOT CONTACT .370 9.4

## SECTION A-A

345/395 SERIES CARD EDGE CONNECTOR PART NUMBER: 345-034-556-288

**EDAC INC** TORONTO, ONTARIO CANADA

THESE DRAWINGS AND SPECIFICATIONS ARE THE PROPERTY OF EDAC INC.,AND SHALL NOT BE REPRODUCED, OR COPIED OR USED AS THE BASIS FOR THE MANUFACTURE OR SALE OF APPARATUS WITHOUT WRITTEN PERMISSION.