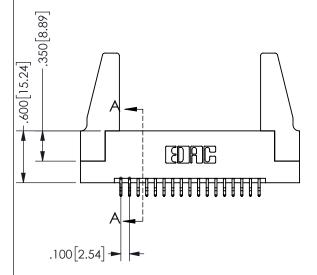

## SECTION A-A

345/395 SERIES CARD EDGE CONNECTOR PART NUMBER: 345-034-556-288

**EDAC INC** TORONTO, ONTARIO CANADA

THESE DRAWINGS AND SPECIFICATIONS ARE THE PROPERTY OF EDAC INC.,AND SHALL NOT BE REPRODUCED, OR COPIED OR USED AS THE BASIS FOR THE MANUFACTURE OR SALE OF APPARATUS WITHOUT WRITTEN PERMISSION.

|                     | •      |                  |       |
|---------------------|--------|------------------|-------|
| ACAD REFERENCE NO.  |        | 345-ENG-MASTER   |       |
| DRAWN: R.STA.MONICA |        | DATE:MAY.16/2017 |       |
| CHECKED:            |        | DATE:            |       |
| SCALE:              | NTS    | SHEET            | OF 2  |
| DRAWING             | NUMBER |                  | ISSUE |
| 345-ENG-MASTER      |        |                  | 1     |