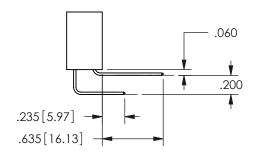

## <u>Contact Dimensions:</u> 556-Extender Board Bend (Code 520 Contacts) See Sheet 2 for Contact Code 555, 556, 558, 559, 560 **Dimensions**

.160 4.06 .330[8.38] POINT OF CARD SLOT CONTACT .370 9.4

ISSUE NUMBER ORIGINAL

1

**Contact Code 558** 

Contact Code 559

**Contact Code 560** 

INSULATOR MATERIAL: THERMOPLASTIC POLYESTER, UL 94V-0

DAP MATERIAL AVAILABLE UPON REQUEST

CONTACT MATERIAL; COPPER ALLOY

CONTACT PLATING: GOLD ON THE MATING AREA, TIN PLATING ON THE CONTACT TAILS, NICKEL UNDERPLATE

## 345/395 SERIES CARD EDGE CONNECTOR CONTACT CODE 555,556,558,559,560 DIMENSIONS

YOUR CONNECTION TO QUALITY & SERVICE

**EDAC INC** TORONTO, ONTARIO CANADA

THESE DRAWINGS AND SPECIFICATIONS ARE THE PROPERTY OF EDAC INC.,AND SHALL NOT BE REPRODUCED, OR COPIED OR USED AS THE BASIS FOR THE MANUFACTURE OR SALE OF APPARATUS WITHOUT WRITTEN PERMISSION.