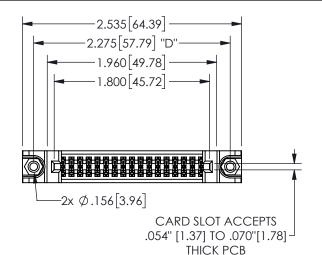

## SECTION A-A

345/395 SERIES CARD EDGE CONNECTOR PART NUMBER: 345-034-556-288

**EDAC INC** TORONTO, ONTARIO CANADA

THESE DRAWINGS AND SPECIFICATIONS ARE THE PROPERTY OF EDAC INC.,AND SHALL NOT BE REPRODUCED, OR COPIED OR USED AS THE BASIS FOR THE MANUFACTURE OR SALE OF APPARATUS WITHOUT WRITTEN PERMISSION.

|                     | •      |                  |       |
|---------------------|--------|------------------|-------|
| ACAD REFERENCE NO.  |        | 345-ENG-MASTER   |       |
| DRAWN: R.STA.MONICA |        | DATE:MAY.16/2017 |       |
| CHECKED:            |        | DATE:            |       |
| SCALE:              | NTS    | SHEET            | OF 2  |
| DRAWING             | NUMBER |                  | ISSUE |
| 345-ENG-MASTER      |        |                  | 1     |