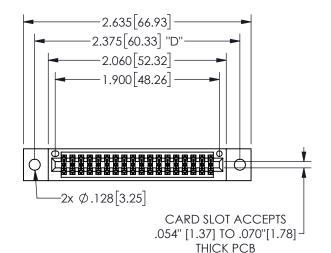

## 345/395 SERIES CARD EDGE CONNECTOR PART NUMBER: 345-036-556-502

YOUR CONNECTION TO QUALITY & SERVICE

**EDAC INC** TORONTO, ONTARIO CANADA

THESE DRAWINGS AND SPECIFICATIONS ARE THE PROPERTY OF EDAC INC.,AND SHALL NOT BE REPRODUCED, OR COPIED OR USED AS THE BASIS FOR THE MANUFACTURE OR SALE OF APPARATUS WITHOUT WRITTEN PERMISSION.

|          | OLOHOT ( / (        |                  |      |  |
|----------|---------------------|------------------|------|--|
|          | ACAD REFERENCE NO.  | 345-ENG-MASTER   |      |  |
|          | DRAWN: R.STA.MONICA | DATE:MAY.16/2017 |      |  |
| CHECKED: |                     | DATE:            |      |  |
|          | SCALE: NTS          | SHEET 1 C        | )F 2 |  |
|          | DRAWING NUMBER      | IS               | SUE  |  |
|          | 345-ENG-MASTER      |                  | 1    |  |
|          |                     |                  |      |  |