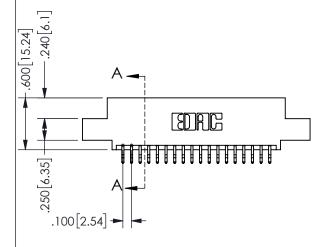

## <u>Contact Dimensions:</u> 556-Extender Board Bend (Code 520 Contacts) See Sheet 2 for Contact Code 555, 556, 558, 559, 560 **Dimensions**

.160 4.06 .330[8.38] POINT OF CARD SLOT CONTACT

SECTION A-A

ORIGINAL 1

ISSUE NUMBER

**Contact Code 558** 

Contact Code 559

**Contact Code 560** 

INSULATOR MATERIAL: THERMOPLASTIC POLYESTER, UL 94V-0 DAP MATERIAL AVAILABLE UPON REQUEST

CONTACT MATERIAL; COPPER ALLOY CONTACT PLATING: GOLD ON THE MATING AREA, TIN PLATING ON THE CONTACT TAILS, NICKEL UNDERPLATE