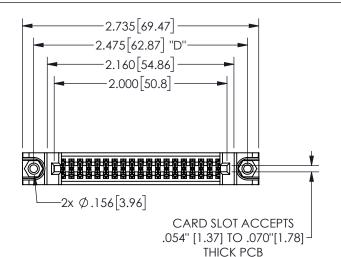

## SECTION A-A

345/395 SERIES CARD EDGE CONNECTOR PART NUMBER: 345-038-521-888

**EDAC INC** TORONTO, ONTARIO CANADA

THESE DRAWINGS AND SPECIFICATIONS ARE THE PROPERTY OF EDAC INC.,AND SHALL NOT BE REPRODUCED,OR COPIED OR USED AS THE BASIS FOR THE MANUFACTURE OR SALE OF APPARATUS WITHOUT WRITTEN PERMISSION.

| CAD REFERENCE NO. 345-ENG-MASTER |                  |  |  |
|----------------------------------|------------------|--|--|
| DRAWN: R.STA.MONICA              | DATE:MAY.16/2017 |  |  |
| CHECKED:                         | DATE:            |  |  |
| SCALE: NTS                       | SHEET 1 OF 2     |  |  |
| DRAWING NUMBER                   | ISSUE            |  |  |
| 345-ENG-MASTER                   | 1                |  |  |
| I                                |                  |  |  |