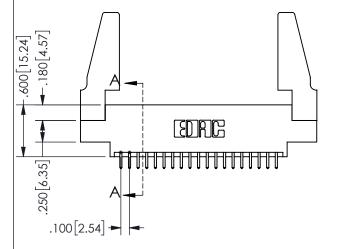

.160[4.06] .330[8.38] POINT OF CARD SLOT CONTACT .370 9.4

ORIGINAL 1

ISSUE NUMBER

**Contact Code 558** 

Contact Code 559

**Contact Code 560** 

INSULATOR MATERIAL: THERMOPLASTIC POLYESTER, UL 94V-0 DAP MATERIAL AVAILABLE UPON REQUEST

CONTACT MATERIAL; COPPER ALLOY CONTACT PLATING: GOLD ON THE MATING AREA, TIN PLATING ON THE CONTACT TAILS, NICKEL UNDERPLATE

345/395 SERIES CARD EDGE CONNECTOR CONTACT CODE 555,556,558,559,560 DIMENSIONS

YOUR CONNECTION TO QUALITY & SERVICE

**EDAC INC** TORONTO, ONTARIO CANADA

THESE DRAWINGS AND SPECIFICATIONS ARE THE PROPERTY OF EDAC INC.,AND SHALL NOT BE REPRODUCED, OR COPIED OR USED AS THE BASIS FOR THE MANUFACTURE OR SALE OF APPARATUS WITHOUT WRITTEN PERMISSION.

|  | ACAD REFERENCE NO.  | 345-ENG-MASTER   |        |  |
|--|---------------------|------------------|--------|--|
|  | DRAWN: R.STA.MONICA | DATE:MAY.16/2017 |        |  |
|  | CHECKED:            | DATE:            |        |  |
|  | SCALE: 1:1          | SHEET            | 2 OF 2 |  |
|  | DRAWING NUMBER      |                  | ISSUE  |  |
|  | 345-ENG-MASTER      |                  | 1      |  |