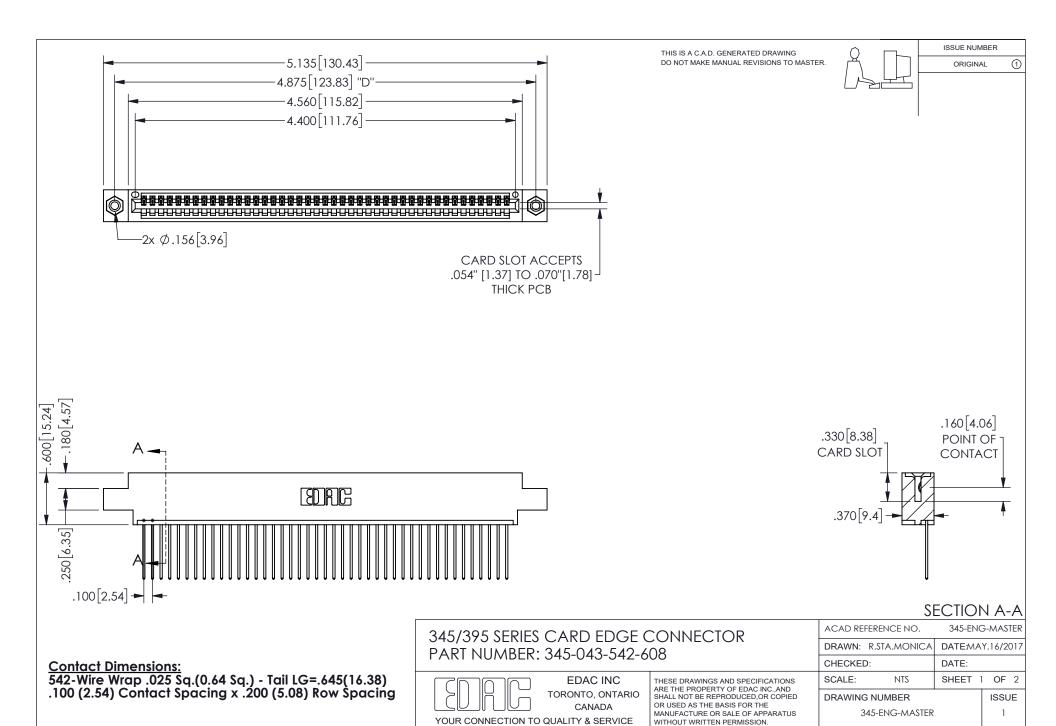

ISSUE NUMBER ORIGINAL

1









**Contact Code 558** 

Contact Code 559

Contact Code 560

INSULATOR MATERIAL: THERMOPLASTIC POLYESTER, UL 94V-0 DAP MATERIAL AVAILABLE UPON REQUEST

CONTACT MATERIAL; COPPER ALLOY

CONTACT PLATING: GOLD ON THE MATING AREA, TIN PLATING ON THE CONTACT TAILS, NICKEL UNDERPLATE

## 345/395 SERIES CARD EDGE CONNECTOR CONTACT CODE 555,556,558,559,560 DIMENSIONS

YOUR CONNECTION TO QUALITY & SERVICE

**EDAC INC** TORONTO, ONTARIO CANADA

THESE DRAWINGS AND SPECIFICATIONS ARE THE PROPERTY OF EDAC INC.,AND SHALL NOT BE REPRODUCED, OR COPIED OR USED AS THE BASIS FOR THE MANUFACTURE OR SALE OF APPARATUS WITHOUT WRITTEN PERMISSION.

| ACAD REFERENCE NO.  | 345-ENG-MASTER   |
|---------------------|------------------|
| DRAWN: R.STA.MONICA | DATE:MAY.16/2017 |
| C