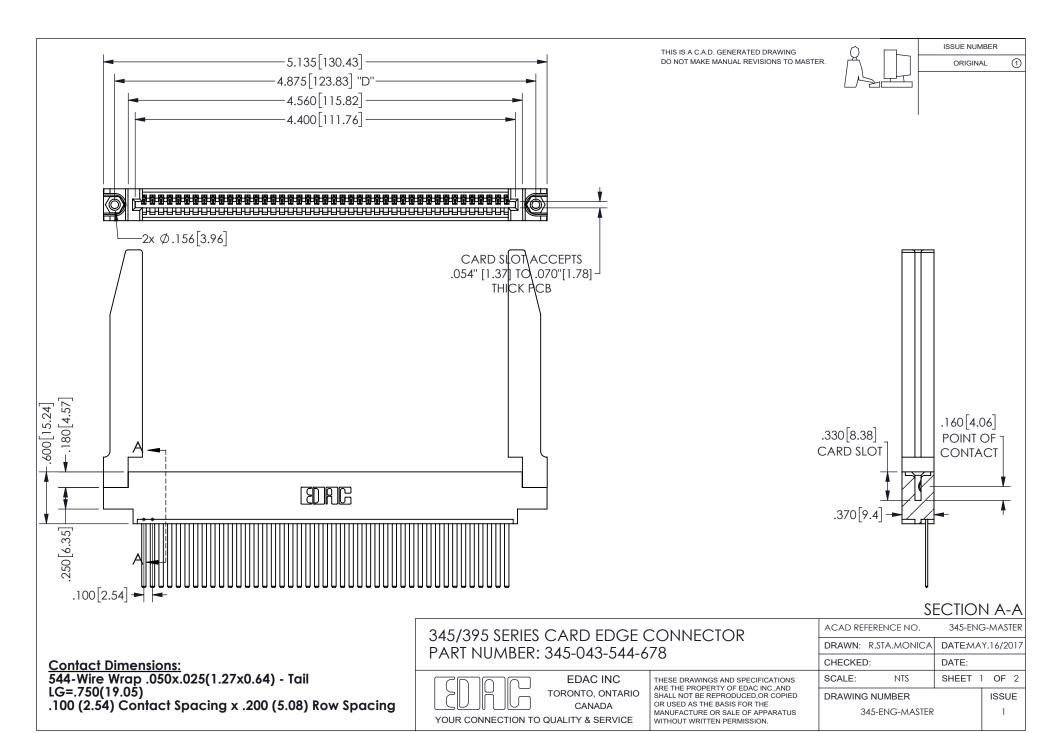

ISSUE NUMBER ORIGINAL

1









**Contact Code 558** 

Contact Code 559

Contact Code 560

INSULATOR MATERIAL: THERMOPLASTIC POLYESTER, UL 94V-0 DAP MATERIAL AVAILABLE UPON REQUEST

CONTACT MATERIAL; COPPER ALLOY

CONTACT PLATING: GOLD ON THE MATING AREA, TIN PLATING ON THE CONTACT TAILS, NICKEL UNDERPLATE

## 345/395 SERIES CARD EDGE CONNECTOR CONTACT CODE 555,556,558,559,560 DIMENSIONS

YOUR CONNECTION TO QUALITY & SERVICE

**EDAC INC** TORONTO, ONTARIO CANADA

THESE DRAWINGS AND SPECIFICATIONS ARE THE PROPERTY OF EDAC INC.,AND SHALL NOT BE REPRODUCED, OR COPIED OR USED AS THE BASIS FOR THE MANUFACTURE OR SALE OF APPARATUS WITHOUT WRITTEN PERMISSION.

| ACAD REFERENCE NO.  | 345-ENG-MASTER   |
|---------------------|------------------|
| DRAWN: R.STA.MONICA | DATE:MAY.16/2017 |
| C