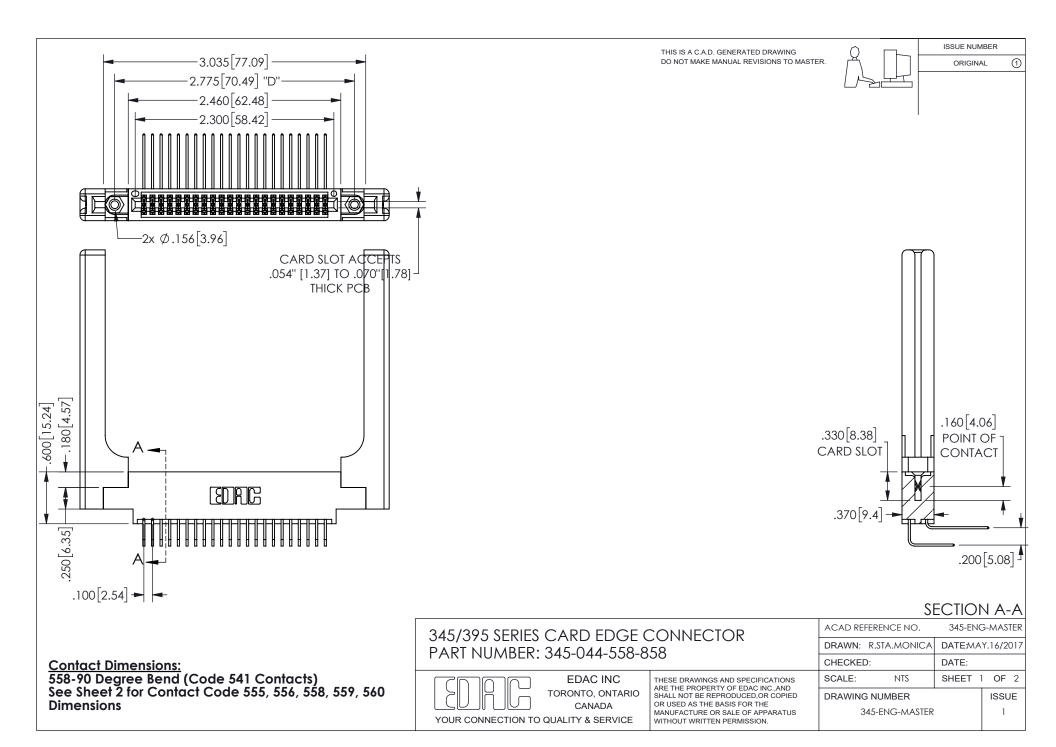

ISSUE NUMBER ORIGINAL

1

**Contact Code 558** 

Contact Code 559

Contact Code 560

INSULATOR MATERIAL: THERMOPLASTIC POLYESTER, UL 94V-0

DAP MATERIAL AVAILABLE UPON REQUEST

CONTACT MATERIAL; COPPER ALLOY

CONTACT PLATING: GOLD ON THE MATING AREA, TIN PLATING ON THE CONTACT TAILS, NICKEL UNDERPLATE

345/395 SERIES CARD EDGE CONNECTOR CONTACT CODE 555,556,558,559,560 DIMENSIONS

YOUR CONNECTION TO QUALITY & SERVICE

**EDAC INC** TORONTO, ONTARIO CANADA

THESE DRAWINGS AND SPECIFICATIONS ARE THE PROPERTY OF EDAC INC.,AND SHALL NOT BE REPRODUCED, OR COPIED OR USED AS THE BASIS FOR THE MANUFACTURE OR SALE OF APPARATUS WITHOUT WRITTEN PERMISSION.

| ACAD REFERENCE NO.  | 345-ENG-MASTER   |
|---------------------|------------------|
| DRAWN: R.STA.MONICA | DATE:MAY.16/2017 |
| CHECKED:            | DATE:            |
| SCALE: 1:1          | SHEET 2 OF 2     |
| DRAWING NUMBER      | ISSUE            |
| 345-FNG-MASTER      | 1                |