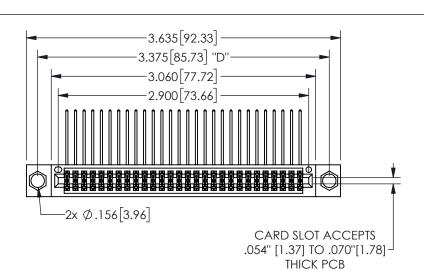

THIS IS A C.A.D. GENERATED DRAWING DO NOT MAKE MANUAL REVISIONS TO MASTER.

ISSUE NUMBER

ORIGINAL

1

.160[4.06] .330[8.38] POINT OF CARD SLOT CONTACT .370 9.4 .200 [5.08]

## -.180[4.57] .600[15.24] .250[6.35] .100[2.54]

<u>Contact Dimensions:</u>
558-90 Degree Bend (Code 541 Contacts)
See Sheet 2 for Contact Code 555, 556, 558, 559, 560 **Dimensions** 

| 345/395 SERIES CARD EDGE CONNECTOR |
|------------------------------------|
| PART NUMBER: 345-056-558-804       |