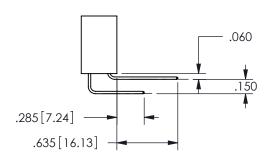

## -.180[4.57] .600[15.24] .250[6.35] .100[2.54]

<u>Contact Dimensions:</u>
558-90 Degree Bend (Code 541 Contacts)
See Sheet 2 for Contact Code 555, 556, 558, 559, 560 **Dimensions** 

| 345/395 SERIES CARD EDGE CONNECTOR |
|------------------------------------|
| PART NUMBER: 345-056-558-804       |

SECTION A-A

ISSUE NUMBER ORIGINAL

1

**Contact Code 558** 

Contact Code 559

**Contact Code 560** 

INSULATOR MATERIAL: THERMOPLASTIC POLYESTER, UL 94V-0

DAP MATERIAL AVAILABLE UPON REQUEST

CONTACT MATERIAL; COPPER ALLOY

CONTACT PLATING: GOLD ON THE MATING AREA, TIN PLATING ON THE CONTACT TAILS, NICKEL UNDERPLATE

345/395 SERIES CARD EDGE CONNECTOR CONTACT CODE 555,556,558,559,560 DIMENSIONS