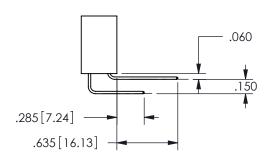

THIS IS A C.A.D. GENERATED DRAWING DO NOT MAKE MANUAL REVISIONS TO MASTER.

1

.160 4.06 .330[8.38] POINT OF CARD SLOT CONTACT .370 9.4 .150[3.81]

<u>Contact Dimensions:</u>
559-90 Degree Bend (Code 541 Contacts)
See Sheet 2 for Contact Code 555, 556, 558, 559, 560 **Dimensions** 