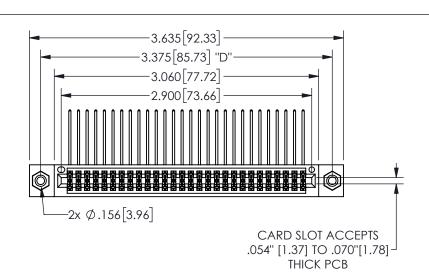

345/395 SERIES CARD EDGE CONNECTOR PART NUMBER: 345-056-559-508

YOUR CONNECTION TO QUALITY & SERVICE

**EDAC INC** TORONTO, ONTARIO CANADA

THESE DRAWINGS AND SPECIFICATIONS ARE THE PROPERTY OF EDAC INC.,AND SHALL NOT BE REPRODUCED,OR COPIED OR USED AS THE BASIS FOR THE MANUFACTURE OR SALE OF APPARATUS WITHOUT WRITTEN PERMISSION.