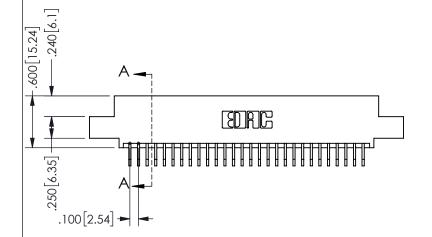

SECTION A\_A

ISSUE NUMBER ORIGINAL

1

**Contact Code 558** 

Contact Code 559

**Contact Code 560** 

INSULATOR MATERIAL: THERMOPLASTIC POLYESTER, UL 94V-0

DAP MATERIAL AVAILABLE UPON REQUEST

CONTACT MATERIAL; COPPER ALLOY

CONTACT PLATING: GOLD ON THE MATING AREA, TIN PLATING ON THE CONTACT TAILS, NICKEL UNDERPLATE

345/395 SERIES CARD EDGE CONNECTOR CONTACT CODE 555,556,558,559,560 DIMENSIONS