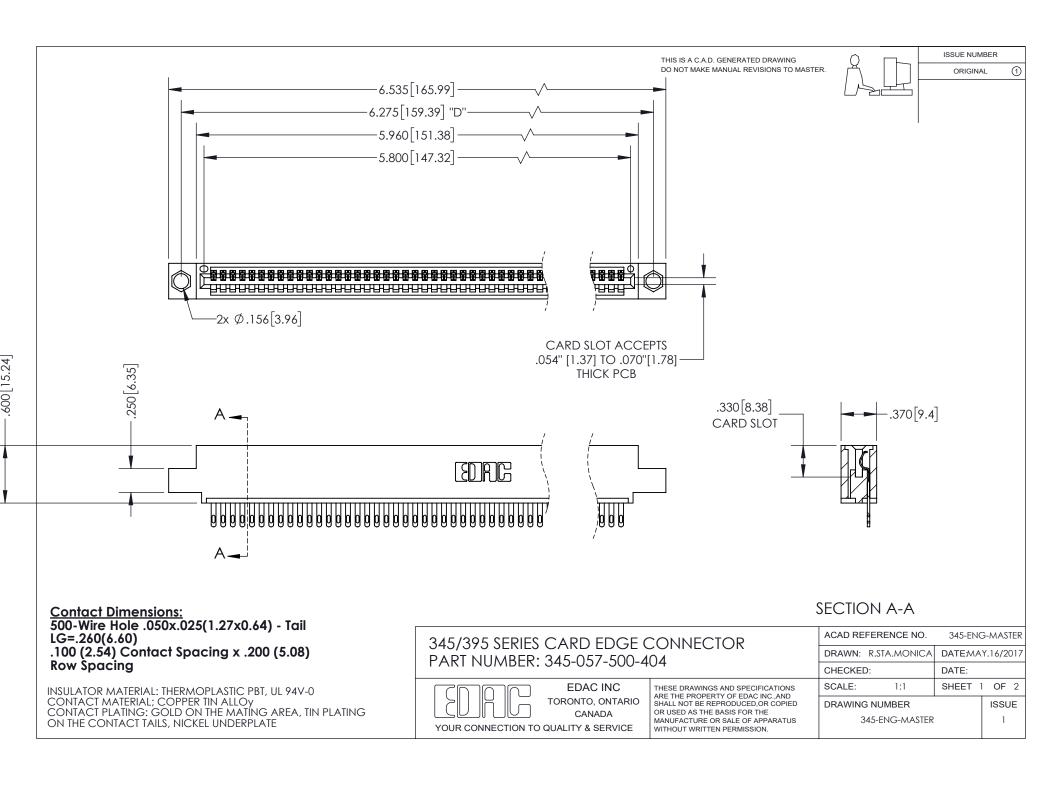

ISSUE NUMBER ORIGINAL

1

**Contact Code 558** 

**Contact Code 559** 

Contact Code 560

- INSULATOR MATERIAL: THERMOPLASTIC POLYESTER, UL 94V-0
- DAP MATERIAL AVAILABLE UPON REQUEST
- CONTACT MATERIAL; COPPER ALLOY

CONTACT PLATING: GOLD ON THE MATING AREA, TIN PLATING ON THE CONTACT TAILS, NICKEL UNDERPLATE

\*FOR ALL OTHER SPECIFICATIONS REFER TO SHEET 3\*